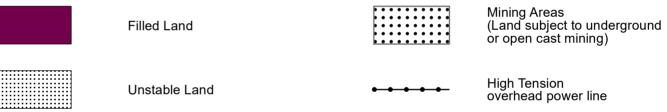

## HAZARD ISSUES (Refer to Section 3.9)

Noise Nuisance Areas

|                         | Filled Land                                    |                        | (Land subject to underground or open cast mining)                                  |
|-------------------------|------------------------------------------------|------------------------|------------------------------------------------------------------------------------|
|                         | Unstable Land                                  | ••••                   | High Tension<br>overhead power line                                                |
|                         | Geological Faults                              |                        |                                                                                    |
| Active Geological Fault | Major Geological Fault<br>(Potentially Active) | Minor Geological Fault |                                                                                    |
|                         | MAP NOTATIONS                                  |                        |                                                                                    |
|                         | Formed Road                                    |                        | Non Legal Formed Roads                                                             |
|                         | Unformed Roads                                 |                        | Esplanade Reserves<br>(Existing Crown Land Margin,<br>Esplanade Reserve, Riverbank |
|                         | Clutha District Boundary                       |                        | Reserve or Unformed Legal Road adjoining aq river or stream)                       |