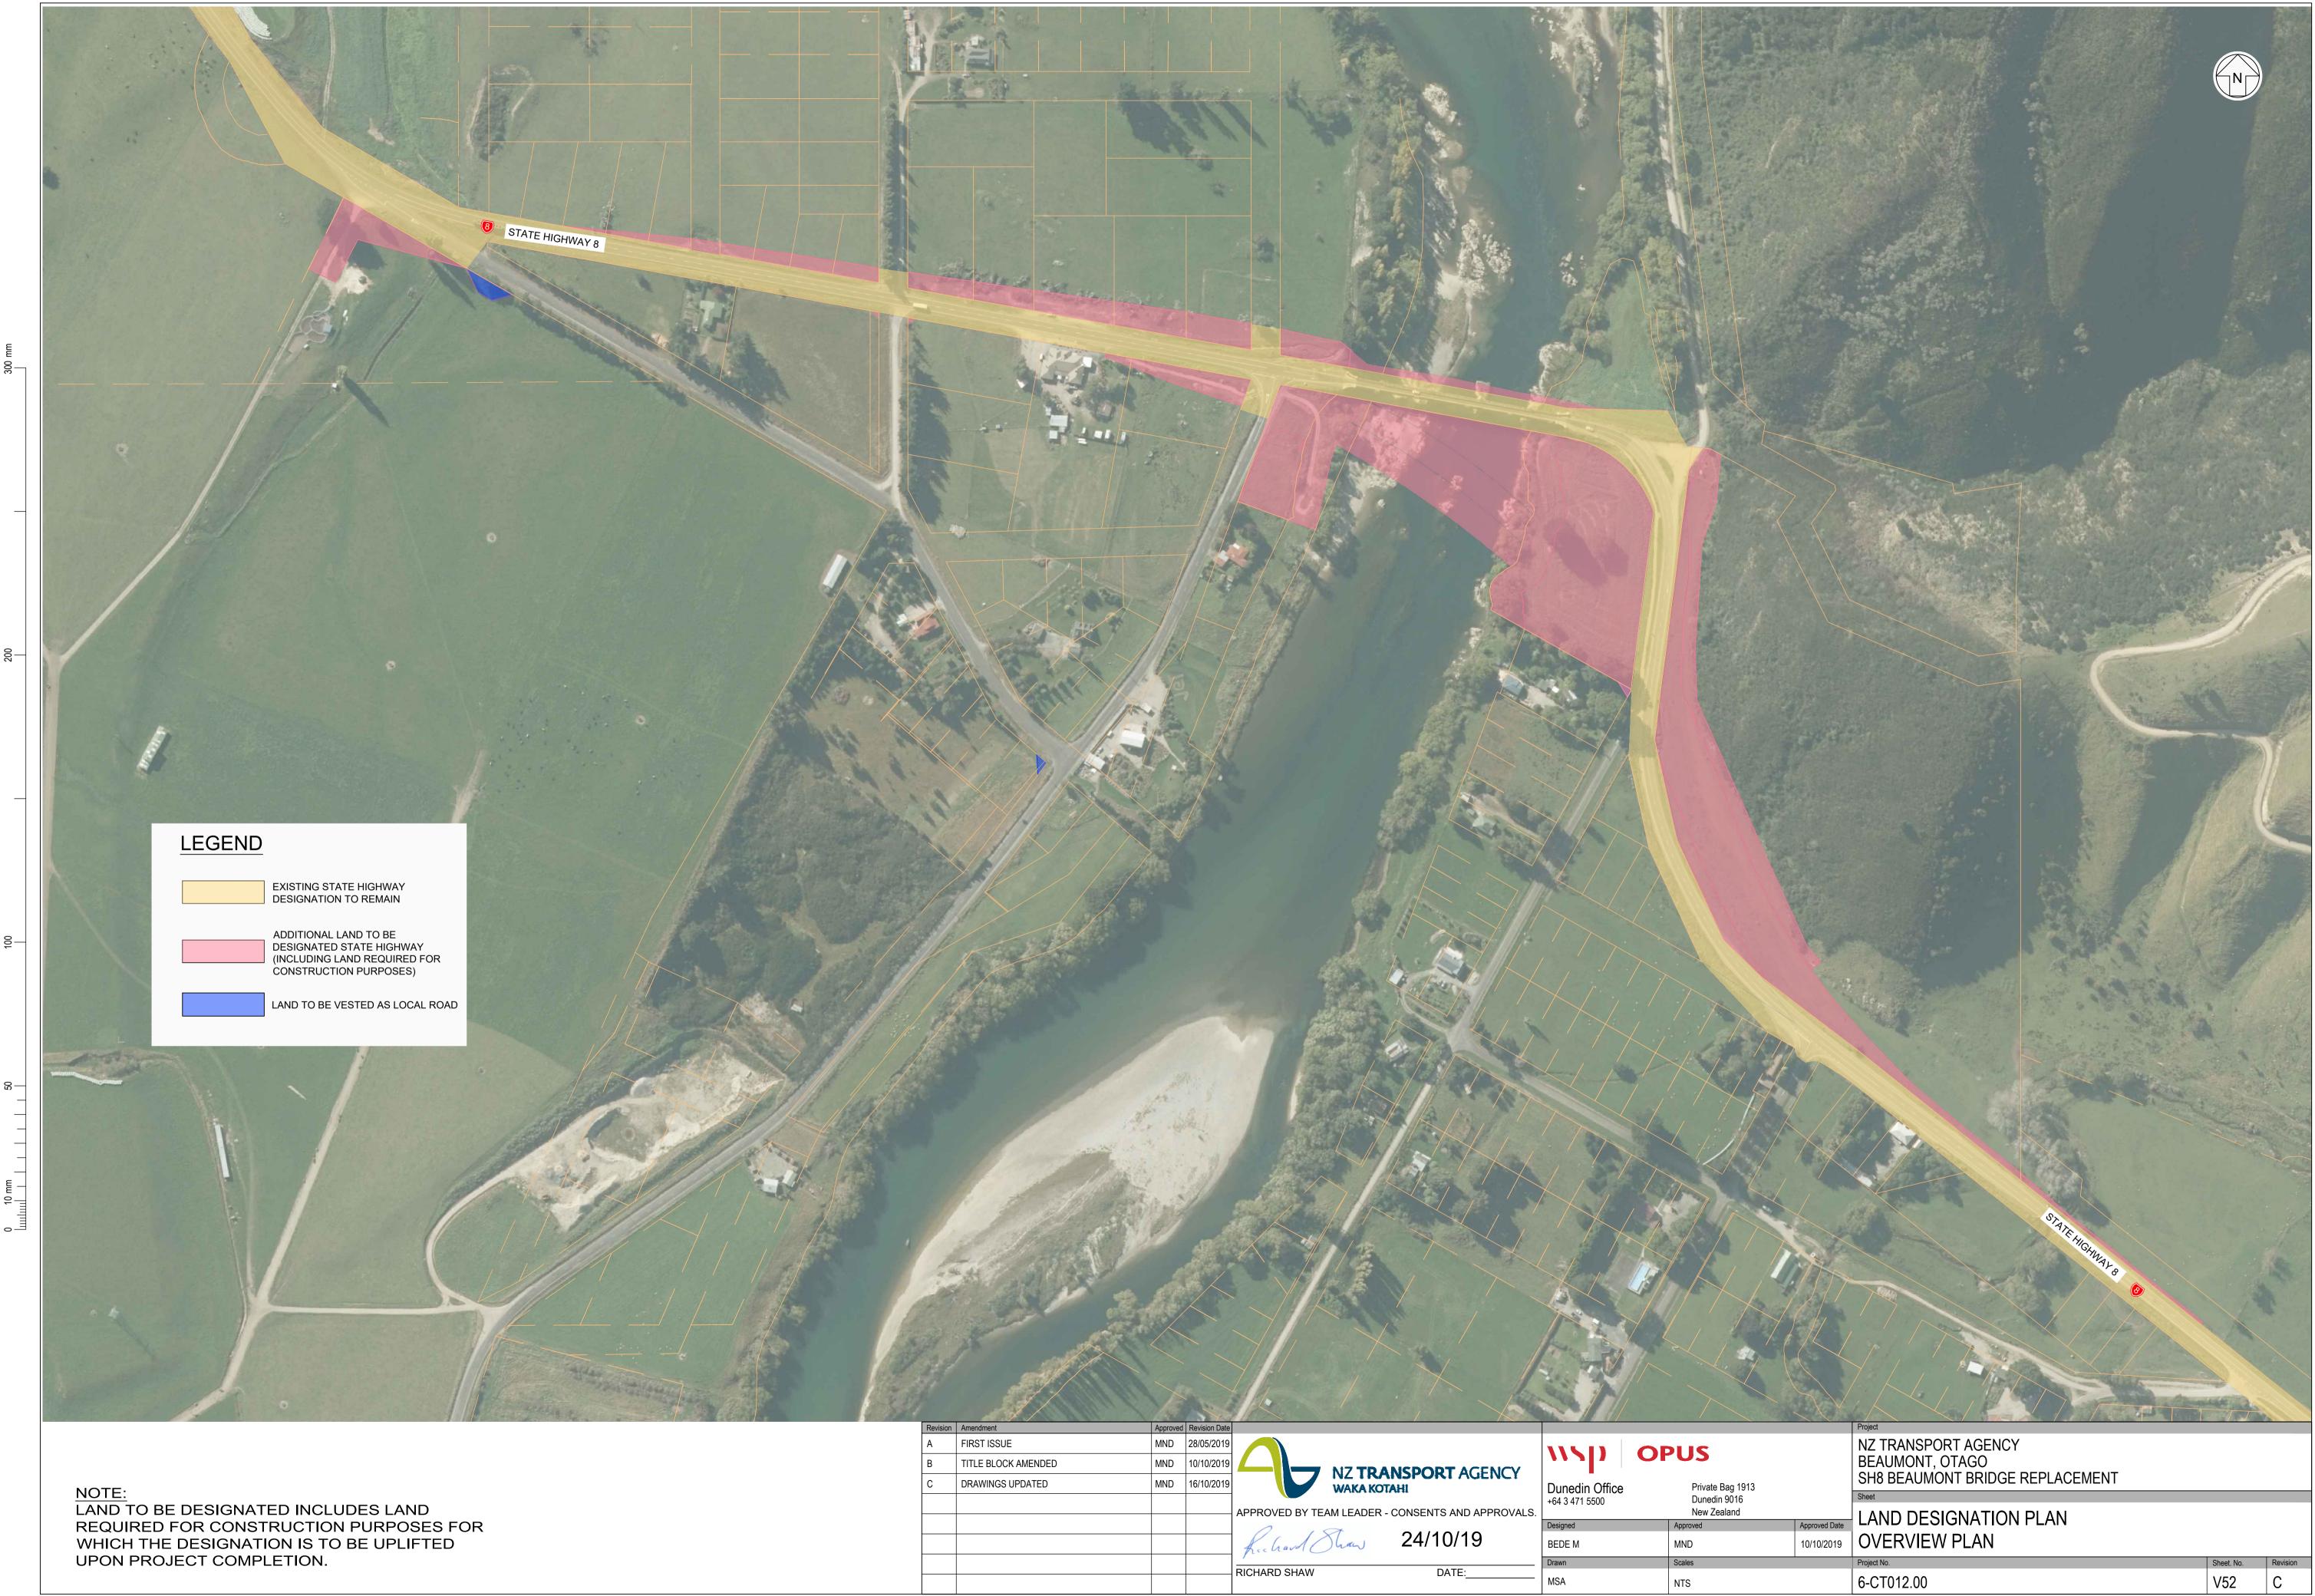

| NOTE:                                   |
|-----------------------------------------|
| LAND TO BE DESIGNATED INCLUDES LAND     |
| REQUIRED FOR CONSTRUCTION PURPOSES FOR  |
| WHICH THE DESIGNATION IS TO BE UPLIFTED |
| UPON PROJECT COMPLETION.                |
|                                         |