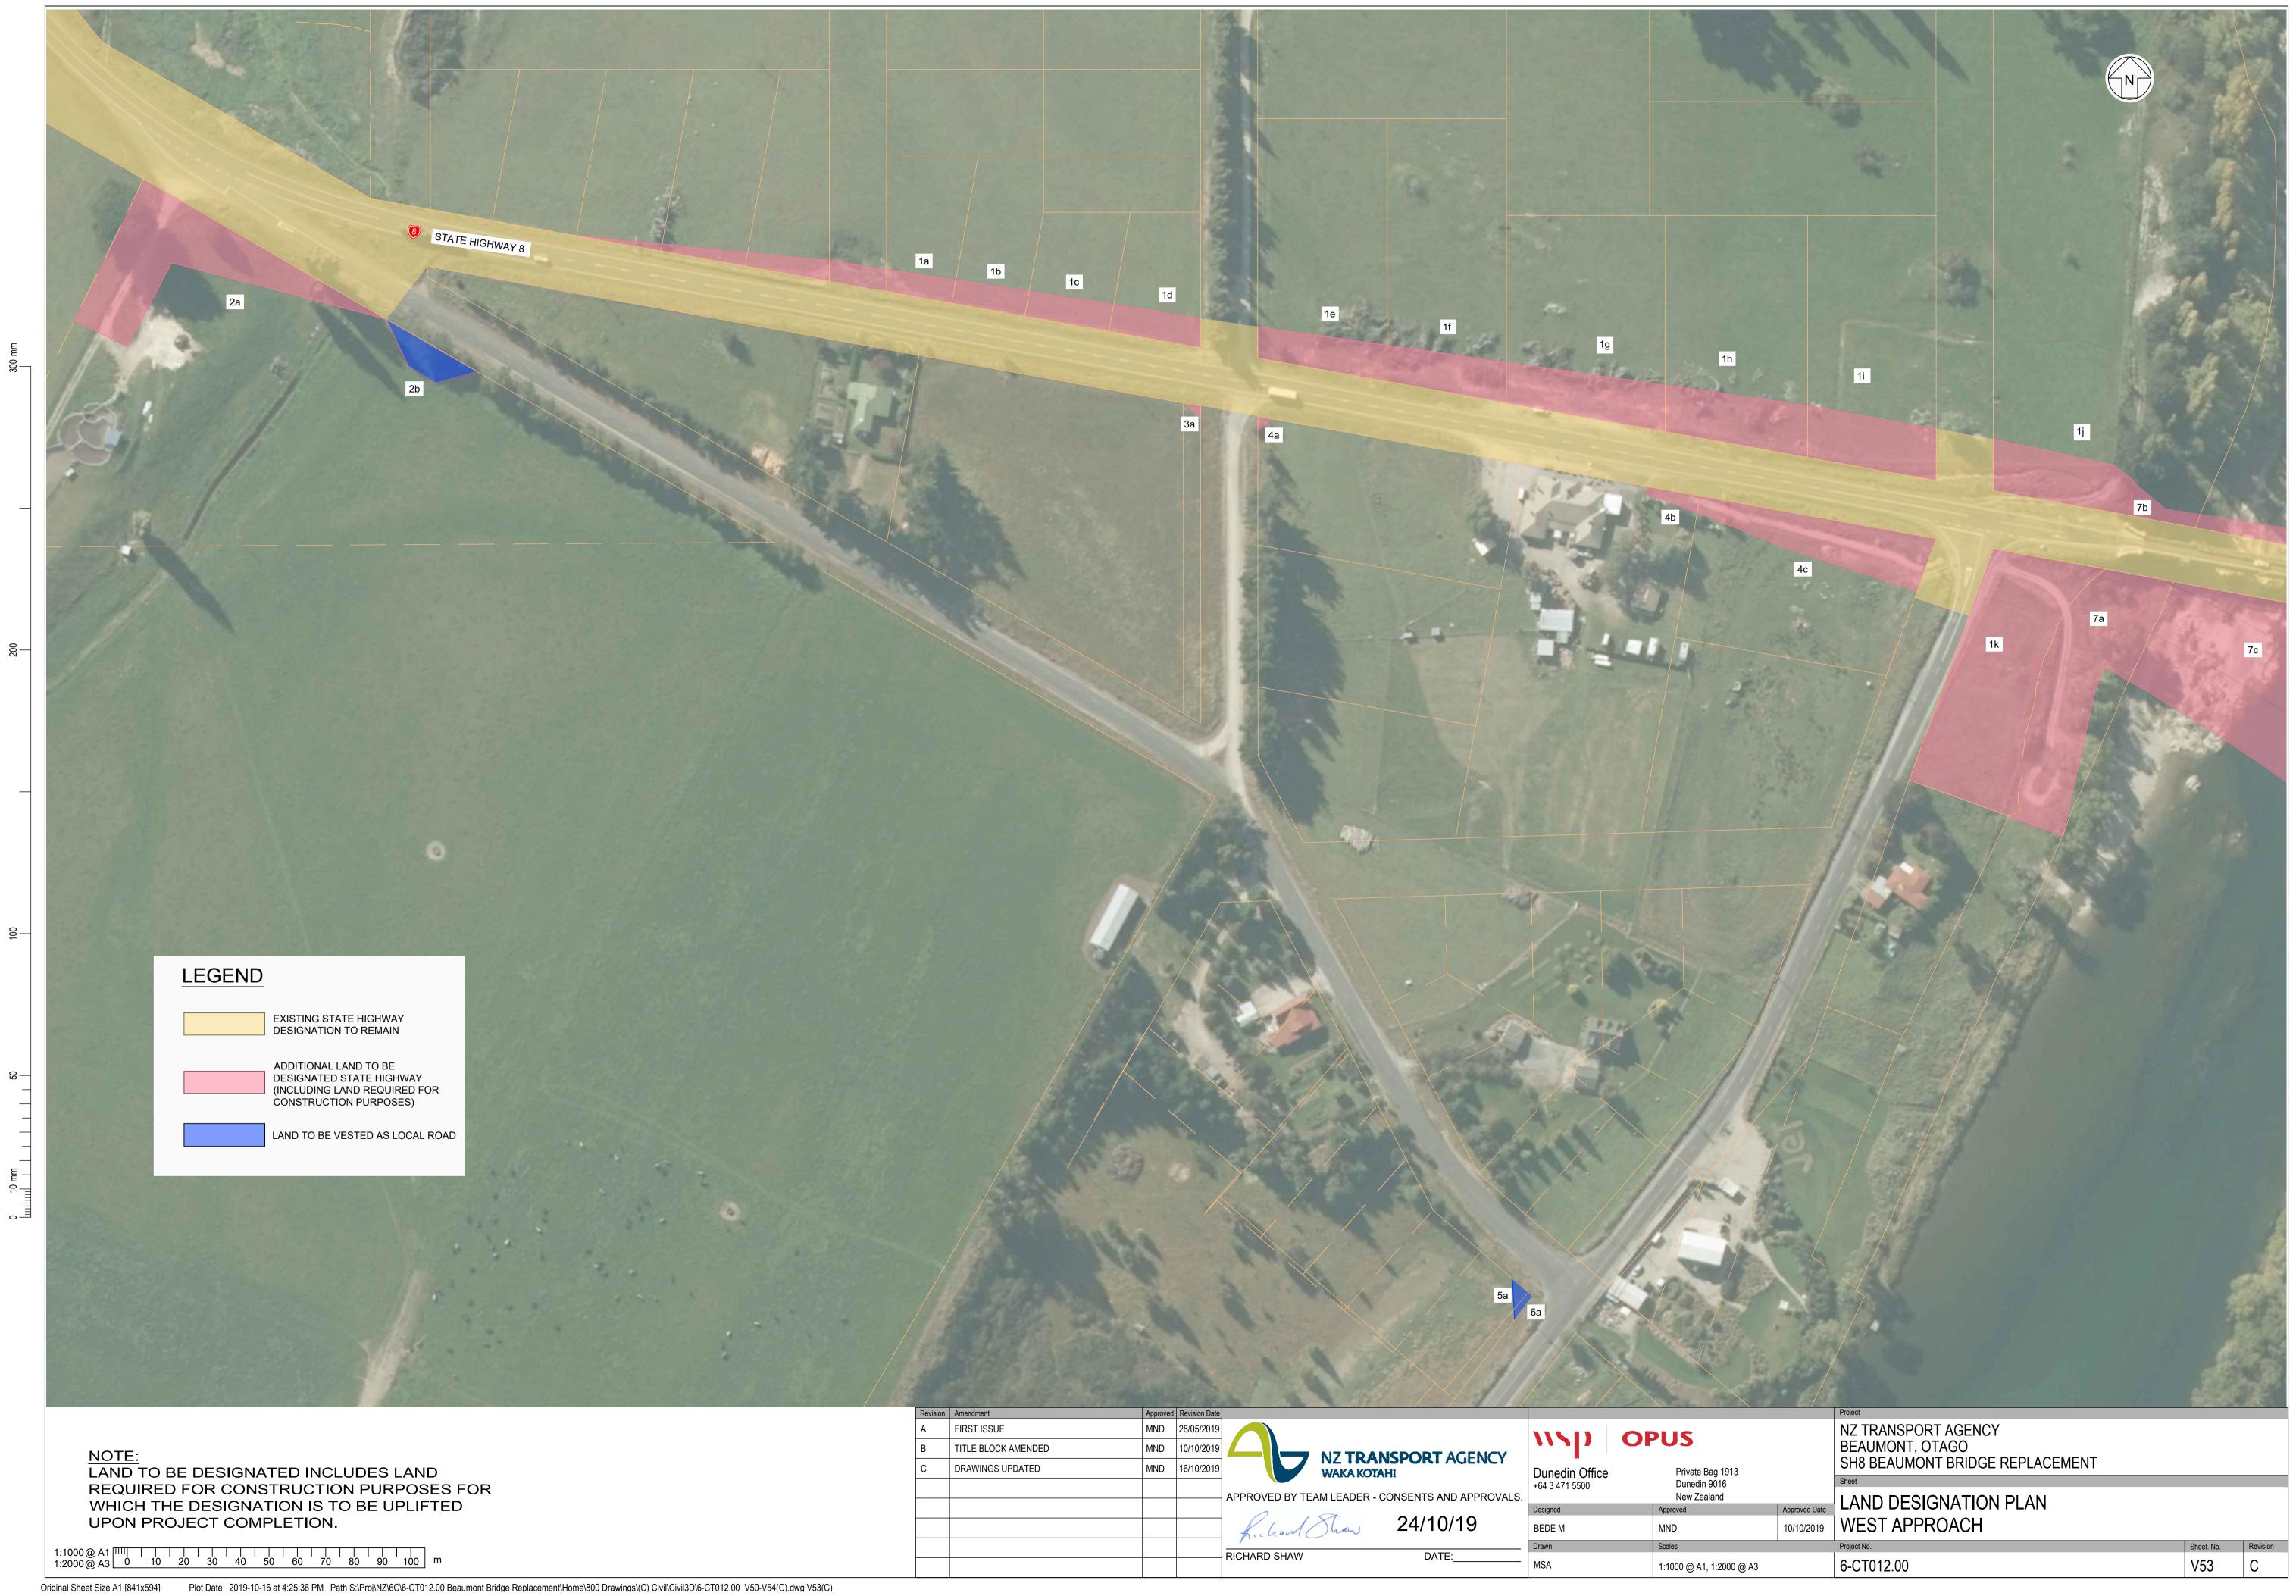

## ISSUED FOR LAND DESIGNATION

Project No: 6-CT012.00 Date: OCTOBER 2019

| 20    | _ |
|-------|---|
|       | - |
|       | - |
| 10 mm | - |
| 0     | - |
|       |   |

| LAND      | DESIGNATION SCHEDULE- LAND REQUIRED FO                                                                                                                                                                                                                                                                                                                                                                                                                                                                                                                                                                                                                                                                                                                                                                                                                                                                                        | R ROAD                                   |
|-----------|-------------------------------------------------------------------------------------------------------------------------------------------------------------------------------------------------------------------------------------------------------------------------------------------------------------------------------------------------------------------------------------------------------------------------------------------------------------------------------------------------------------------------------------------------------------------------------------------------------------------------------------------------------------------------------------------------------------------------------------------------------------------------------------------------------------------------------------------------------------------------------------------------------------------------------|------------------------------------------|
| REFERENCE | DESCRIPTION                                                                                                                                                                                                                                                                                                                                                                                                                                                                                                                                                                                                                                                                                                                                                                                                                                                                                                                   | ADDITIONAL LAND<br>TO BE DESIGNATED (m²) |
| 1a        | SECTION 4 TN OF BLK XVI DUNKELD, OT207/11 PETERS FAIRFIELD TRUSTEES NO 3 LIMITED                                                                                                                                                                                                                                                                                                                                                                                                                                                                                                                                                                                                                                                                                                                                                                                                                                              | 195                                      |
| 1b        | SECTION 3 TN OF BLK XVI DUNKELD, OT207/11 PETERS FAIRFIELD TRUSTEES NO 3 LIMITED                                                                                                                                                                                                                                                                                                                                                                                                                                                                                                                                                                                                                                                                                                                                                                                                                                              | 230                                      |
| 1c        | SECTION 2 TN OF BLK XVI DUNKELD, OT207/11 PETERS FAIRFIELD TRUSTEES NO 3 LIMITED                                                                                                                                                                                                                                                                                                                                                                                                                                                                                                                                                                                                                                                                                                                                                                                                                                              | 280                                      |
| 1d        | SECTION 1 TN OF BLK XVI DUNKELD, OT207/11 PETERS FAIRFIELD TRUSTEES NO 3 LIMITED                                                                                                                                                                                                                                                                                                                                                                                                                                                                                                                                                                                                                                                                                                                                                                                                                                              | 320                                      |
| 1e        | SECTION 5 TN OF BLK IX DUNKELD, OT207/11 PETERS FAIRFIELD TRUSTEES NO 3 LIMITED                                                                                                                                                                                                                                                                                                                                                                                                                                                                                                                                                                                                                                                                                                                                                                                                                                               | 550                                      |
| 1f        | SECTION 6 TN OF BLK IX DUNKELD, OT207/11 PETERS FAIRFIELD TRUSTEES NO 3 LIMITED                                                                                                                                                                                                                                                                                                                                                                                                                                                                                                                                                                                                                                                                                                                                                                                                                                               | 575                                      |
| 1g        | SECTION 7 TN OF BLK IX DUNKELD, OT207/11 PETERS FAIRFIELD TRUSTEES NO 3 LIMITED                                                                                                                                                                                                                                                                                                                                                                                                                                                                                                                                                                                                                                                                                                                                                                                                                                               | 865                                      |
| 1h        | SECTION 8 TN OF BLK IX DUNKELD, OT207/11 PETERS FAIRFIELD TRUSTEES NO 3 LIMITED                                                                                                                                                                                                                                                                                                                                                                                                                                                                                                                                                                                                                                                                                                                                                                                                                                               | 875                                      |
| 1i        | SECTION 9 TN OF BLK IX DUNKELD, OT207/11 PETERS FAIRFIELD TRUSTEES NO 3 LIMITED                                                                                                                                                                                                                                                                                                                                                                                                                                                                                                                                                                                                                                                                                                                                                                                                                                               | 835                                      |
| 1j        | SECTION 1 SURVEY OFFICE PLAN 23609 OTAGO,<br>OT14B/673<br>PETERS<br>FAIRFIELD TRUSTEES NO 3 LIMITED                                                                                                                                                                                                                                                                                                                                                                                                                                                                                                                                                                                                                                                                                                                                                                                                                           | 965                                      |
| 1k        | SECTION 4 TN OF BLK XVI DUNKELD, OT207/11 PETERS FAIRFIELD TRUSTEES NO 3 LIMITED  SECTION 3 TN OF BLK XVI DUNKELD, OT207/11 PETERS FAIRFIELD TRUSTEES NO 3 LIMITED  SECTION 2 TN OF BLK XVI DUNKELD, OT207/11 PETERS FAIRFIELD TRUSTEES NO 3 LIMITED  SECTION 1 TN OF BLK XVI DUNKELD, OT207/11 PETERS FAIRFIELD TRUSTEES NO 3 LIMITED  SECTION 5 TN OF BLK IX DUNKELD, OT207/11 PETERS FAIRFIELD TRUSTEES NO 3 LIMITED  SECTION 6 TN OF BLK IX DUNKELD, OT207/11 PETERS FAIRFIELD TRUSTEES NO 3 LIMITED  SECTION 7 TN OF BLK IX DUNKELD, OT207/11 PETERS FAIRFIELD TRUSTEES NO 3 LIMITED  SECTION 8 TN OF BLK IX DUNKELD, OT207/11 PETERS FAIRFIELD TRUSTEES NO 3 LIMITED  SECTION 9 TN OF BLK IX DUNKELD, OT207/11 PETERS FAIRFIELD TRUSTEES NO 3 LIMITED  SECTION 9 TN OF BLK IX DUNKELD, OT207/11 PETERS FAIRFIELD TRUSTEES NO 3 LIMITED  SECTION 9 TN OF BLK IX DUNKELD, OT207/11 PETERS FAIRFIELD TRUSTEES NO 3 LIMITED | 2865                                     |
| 2a        | 444076                                                                                                                                                                                                                                                                                                                                                                                                                                                                                                                                                                                                                                                                                                                                                                                                                                                                                                                        | 1965                                     |
| 3а        | DUNKELD OT331/181                                                                                                                                                                                                                                                                                                                                                                                                                                                                                                                                                                                                                                                                                                                                                                                                                                                                                                             | 15                                       |
| 4a        | DUNKELD 473740<br>ALISON MARY MILLS                                                                                                                                                                                                                                                                                                                                                                                                                                                                                                                                                                                                                                                                                                                                                                                                                                                                                           | 15                                       |
| 4b        | DUNKELD 473740<br>ALISON MARY MILLS                                                                                                                                                                                                                                                                                                                                                                                                                                                                                                                                                                                                                                                                                                                                                                                                                                                                                           | 82                                       |
| 4c        | DUNKELD 473740<br>ALISON MARY MILLS                                                                                                                                                                                                                                                                                                                                                                                                                                                                                                                                                                                                                                                                                                                                                                                                                                                                                           | 1114                                     |

| NOTE:                                   |
|-----------------------------------------|
| LAND TO BE DESIGNATED INCLUDES LAND     |
| REQUIRED FOR CONSTRUCTION PURPOSES FOR  |
| WHICH THE DESIGNATION IS TO BE UPLIFTED |
| UPON PROJECT COMPLETION.                |
|                                         |