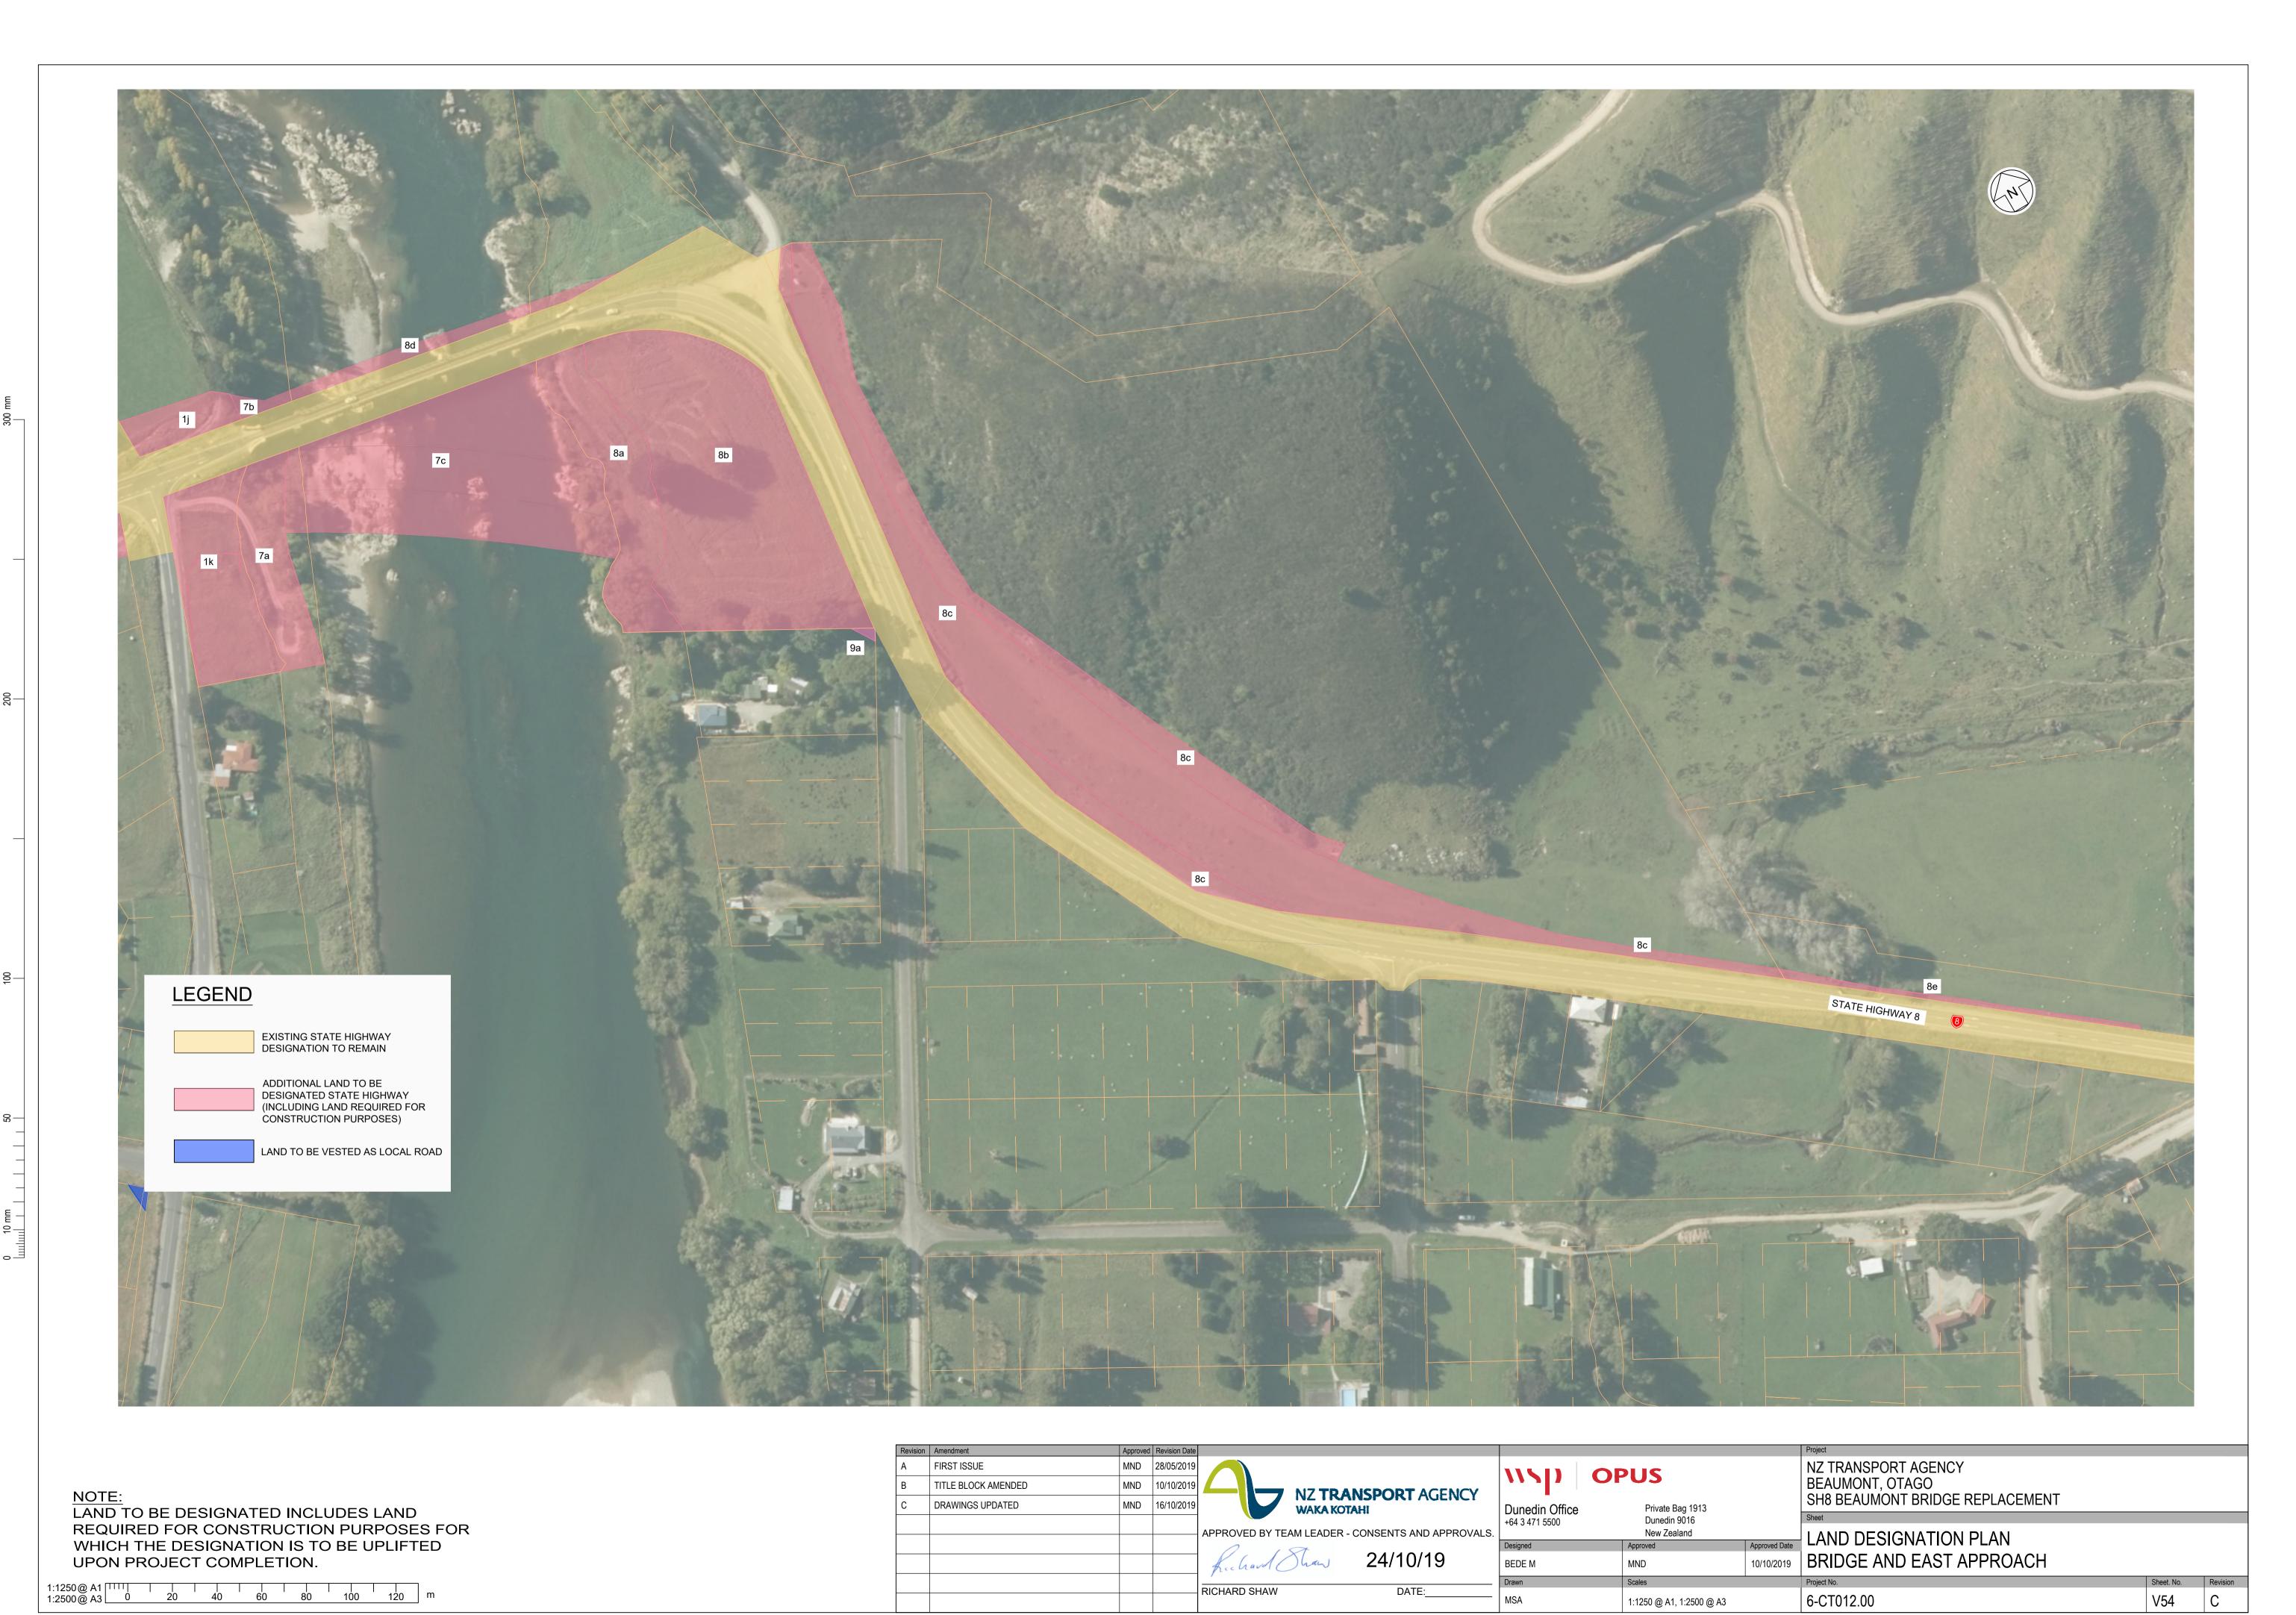

| REFERENCE | DESCRIPTION                                 | ADDITIONAL LAND                    |
|-----------|---------------------------------------------|------------------------------------|
|           |                                             | TO BE DESIGNATED (m <sup>2</sup> ) |
|           | CROWN LAND BLOCK VII                        |                                    |
|           | TOWN OF DUNKELD                             |                                    |
| 7a        | DOC                                         | 3000                               |
|           |                                             |                                    |
|           | SECTION 1 50 23609                          |                                    |
|           | OTAGO OT148/673                             |                                    |
| 7b        | DOC                                         | 125                                |
|           |                                             |                                    |
|           | CROWN LAND RIVER BED                        |                                    |
|           | LINZ                                        |                                    |
| 7c        |                                             | 8500                               |
|           |                                             |                                    |
|           | SECTION 2 SURVEY OFFICE                     |                                    |
|           | PLAN 23610                                  |                                    |
| 8a        | OT14B/688                                   | 2920                               |
|           | DOC                                         |                                    |
|           | SECTION 2 SURVEY OFFICE                     |                                    |
| O.L.      | PLAN 23610                                  | 0000                               |
| 8b        | OT14B/688<br>MITCHELL                       | 9990                               |
|           | MITOHELL                                    |                                    |
|           | SURVEY 2 OFFICE                             |                                    |
| 8c        | PLAN 23610                                  | 14817                              |
| 80        | OT14B/689<br>MITCHELL                       | 14617                              |
|           |                                             |                                    |
|           | SURVEY 2 OFFICE                             |                                    |
| 8d        | PLAN 23610<br>OT14B/689                     | 768                                |
| ou        | MITCHELL                                    | 700                                |
|           |                                             |                                    |
|           | SECTION 47 BLK III BEAUMONT SD              |                                    |
| 8e        | OT13D/125<br>MITCHELL                       | 322                                |
| 00        | WIT OF IEEE                                 | 022                                |
|           | SECTION 1 TN OF DI V VV                     |                                    |
|           | SECTION 1 TN OF BLK XX<br>DUNKELD OT176/254 |                                    |
| 9a        | MARGARET FRANCES YARKER                     | 35                                 |
|           | MICHAEL BRIAN HEALY                         |                                    |

| NOTE:                                   |
|-----------------------------------------|
| LAND TO BE DESIGNATED INCLUDES LAND     |
| REQUIRED FOR CONSTRUCTION PURPOSES FOR  |
| WHICH THE DESIGNATION IS TO BE UPLIFTED |
| UPON PROJECT COMPLETION.                |
|                                         |