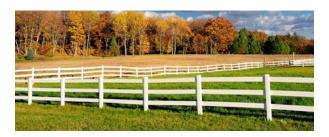

|
| timber post and timber board           |         | 45.7    |
| timber post and timber board           |         | 164.2   |
| timber post and timber board           |         | 94.4    |
| timber post and timber board           |         | 130.4   |
| timber post and timber board           |         | 49.8    |
| timber post and timber board           |         | 44.2    |
| timber post and timber board           |         | 64.8    |
| timber post and timber board           |         | 54      |
| timber post and timber board           |         | 42.4    |
|                                        | 373.9   | 689.9   |

## Council supplied



STYLE 1: Solid Timber Boundary Fences to the rear of the properties 2 metres high Oregon Place & 1.6m on Monterey Drive (pictured above)



STYLE 2: Boundary Fences to the rear of the properties 1.2 metres high on Monterey Drive

Timber post and board (pictured above) unpainted