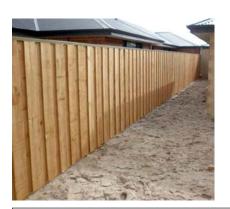

## Council supplied

STYLE 1: Solid Timber Boundary Fences to the rear of the properties 2 metres high Oregon Place & 1.6m on Monterey Drive (pictured above)

STYLE 2: Boundary Fences to the rear of the properties 1.2 metres high on Monterey Drive