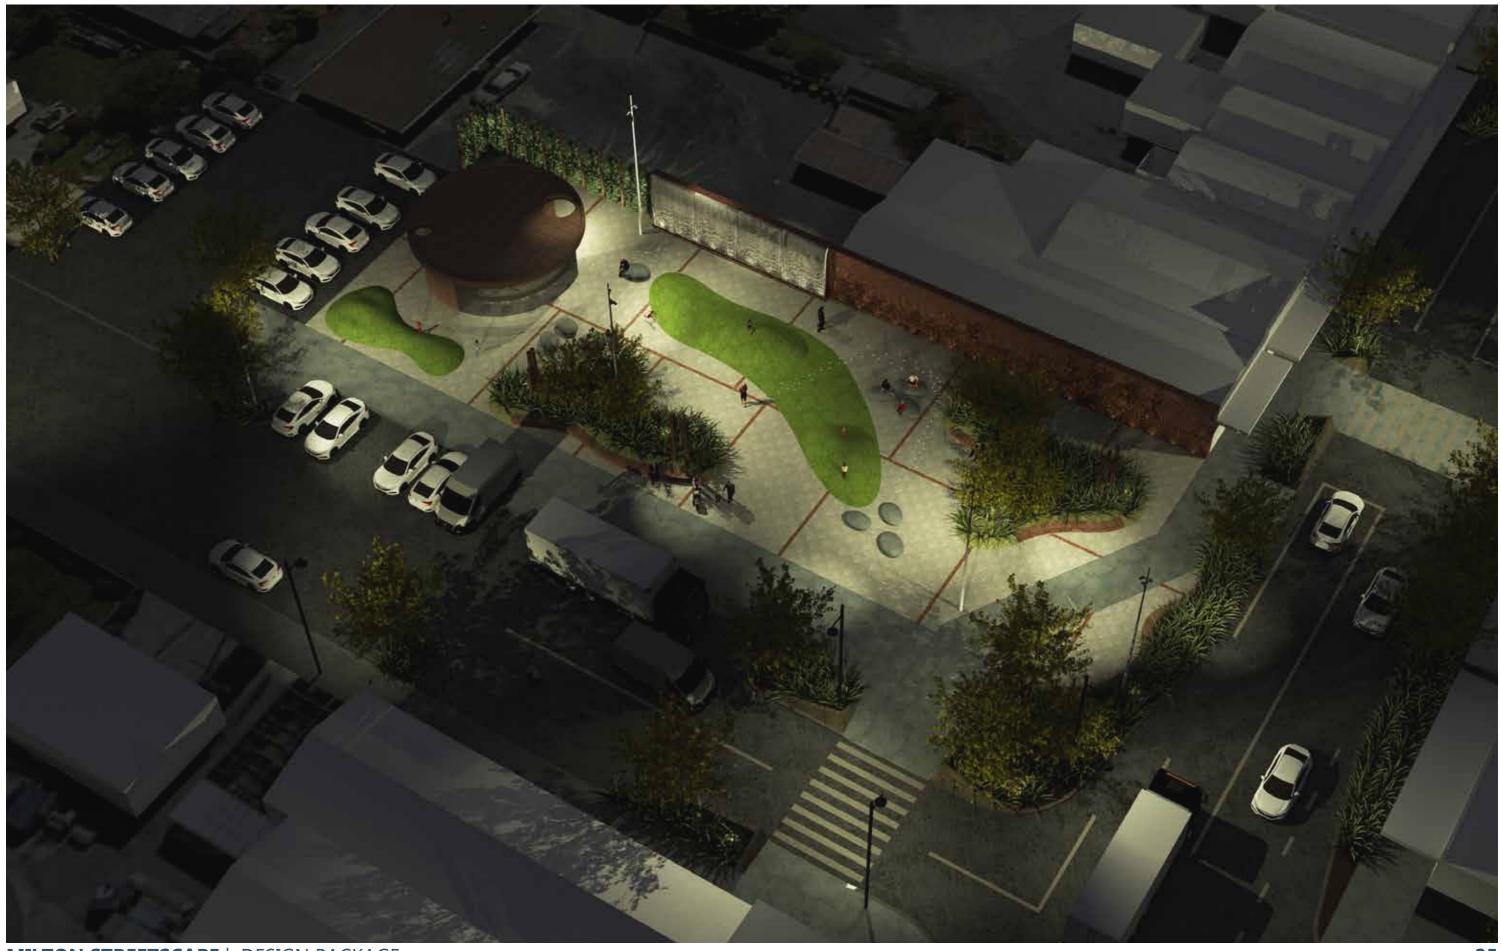

SIGN PACKAGE

### **ARCHAEOLOGICAL NARRATIVE**







PAST

# PRESENT







Past is how the Māori used their natural environment. Navigating the Tokomairiro River with their Waka and poles Present is the material and geographical forms of Milton. Including both built and natural formations. Future is the people. An activation of the site. The community of Milton coming together and collectively moving forward.



MILTON STREETSCAPE | DESIGN PACKAGE

### FUTURE

#### **DESIGN BREAK DOWN - GRID & KINK**





### **DESIGN BREAK DOWN - WALL & RIVER**





### **DESIGN BREAK DOWN - MOUNDS**





### **DESIGN BREAK DOWN - TIMBER**





### **PLAZA CONCEPT PLAN OPTION B**



]

23

### PLAZA BIRD'S EYE VIEW OPTION B



MILTON STREETSCAPE | DESIGN PACKAGE

# PLAZA BIRD'S EYE NIGHT VIEW OPTION B



# PLAZA PERSPECTIVE ONE OPTION B



# PLAZA PERSPECTIVE ONE NIGHT OPTION B



#### PLAZA PERSPECTIVE TWO OPTION B



# PLAZA PERSPECTIVE TWO NIGHT OPTION B



# **PLAZA PERSPECTIVE THREE OPTION B**



# **PLAZA OPTION B PERSPECTIVE THREE NIGHT**



# **TOWN CENTRE FLOW/CONNECTIONS**



# **THE WALL - A RIVER'S JOURNEY**





The historic journey of the Tokomairiro River

MILTON STREETSCAPE | DESIGN PACKAGE



# **PLANTING PALETTE**





# **LIGHTING INSPIRATION**





### **COMPARE - OPTION A**





#### **COMPARE - OPTION B**