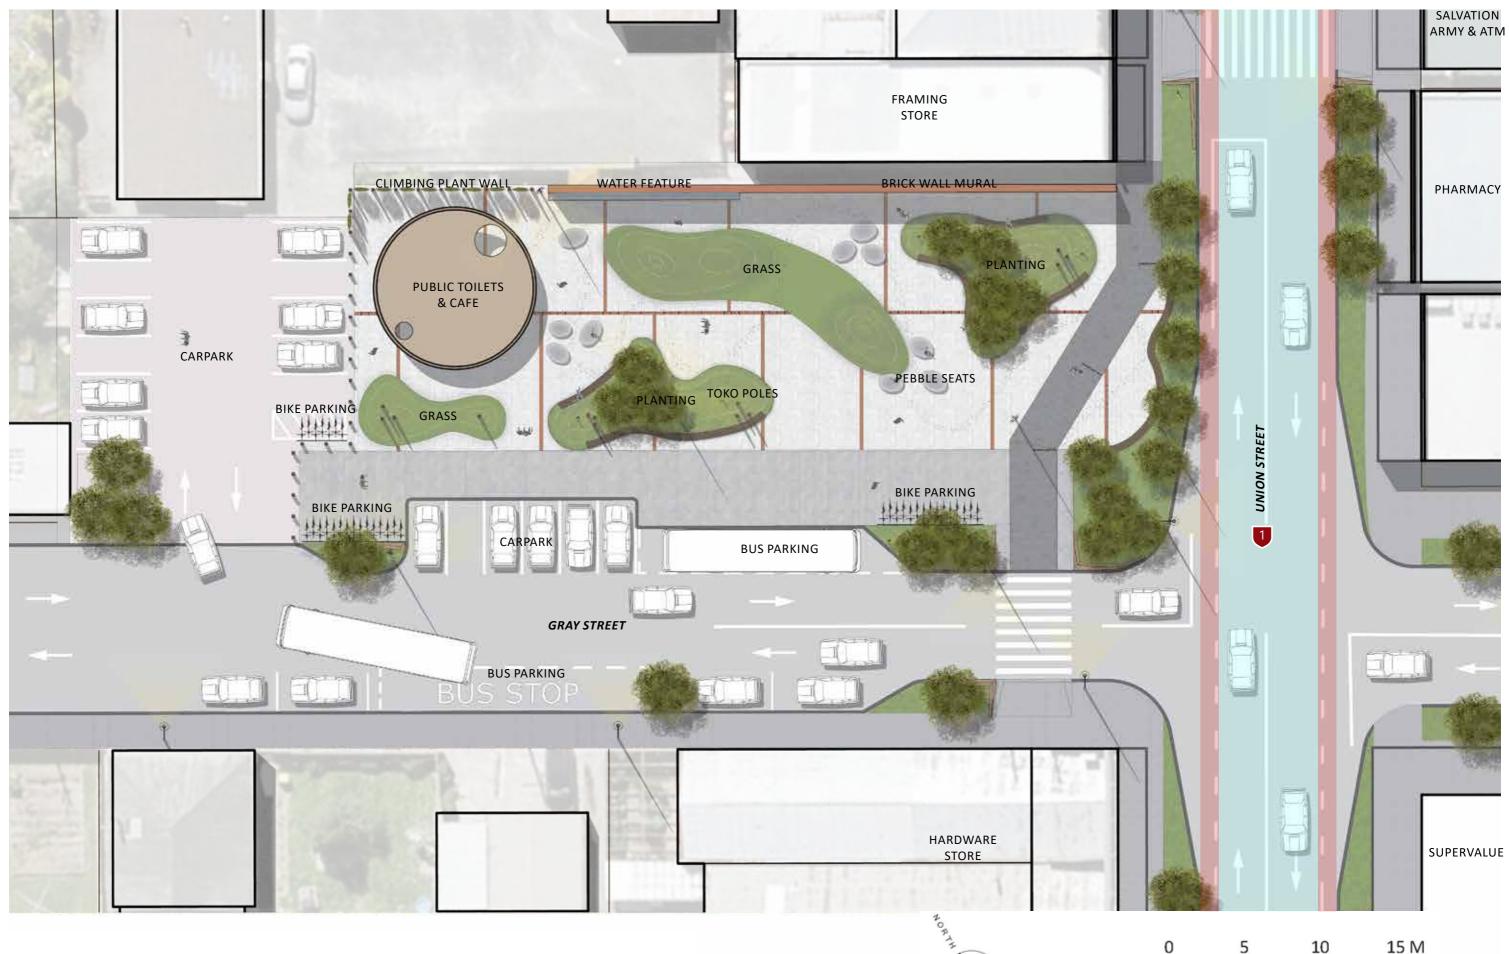

TIMBER













# **GEOMETRIC FOUNDATION - PRESENT**







# **FURTHER DESIGN INSPIRATION**



MILTON STREETSCAPE | DESIGN PACKAGE

### **ARCHAEOLOGICAL NARRATIVE**







PAST

# PRESENT







Past is how the Māori used their natural environment. Navigating the Tokomairiro River with their Waka and poles Present is the material and geographical forms of Milton. Including both built and natural formations. Future is the people. An activation of the site. The community of Milton coming together and collectively moving forward.



MILTON STREETSCAPE | DESIGN PACKAGE

### FUTURE

#### **DESIGN BREAK DOWN - GRID & KINK**





### **DESIGN BREAK DOWN - WALL & RIVER**





### **DESIGN BREAK DOWN - MOUNDS**





### **DESIGN BREAK DOWN - TIMBER**





### **PLAZA CONCEPT PLAN OPTION B**



]

23

### PLAZA BIRD'S EYE VIEW OPTION B



MILTON STREETSCAPE | DESIGN PACKAGE

# PLAZA BIRD'S EYE NIGHT VIEW OPTION B



# PLAZA PERSPECTIVE ONE OPTION B



# PLAZA PERSPECTIVE ONE NIGHT OPTION B



#### PLAZA PERSPECTIVE TWO OPTION B



# PLAZA PERSPECTIVE TWO NIGHT OPTION B



# **PLAZA PERSPECTIVE THREE OPTION B**



# **PLAZA OPTION B PERSPECTIVE THREE NIGHT**



# **TOWN CENTRE FLOW/CONNECTIONS**



# **THE WALL - A RIVER'S JOURNEY**





The historic journey of the Tokomairiro River

MILTON STREETSCAPE | DESIGN PACKAGE



# **PLANTING PALETTE**





# **LIGHTING INSPIRATION**





### **COMPARE - OPTION A**





#### **COMPARE - OPTION B**