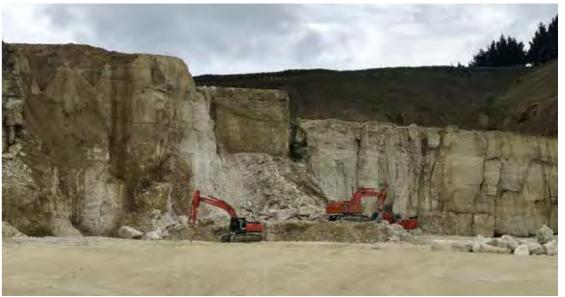

Aerial of surrounding forest plantations

Toko Mouth beach

Milburn Quarry

The King of woolens

Y

River edge

Toko Mouth settlement