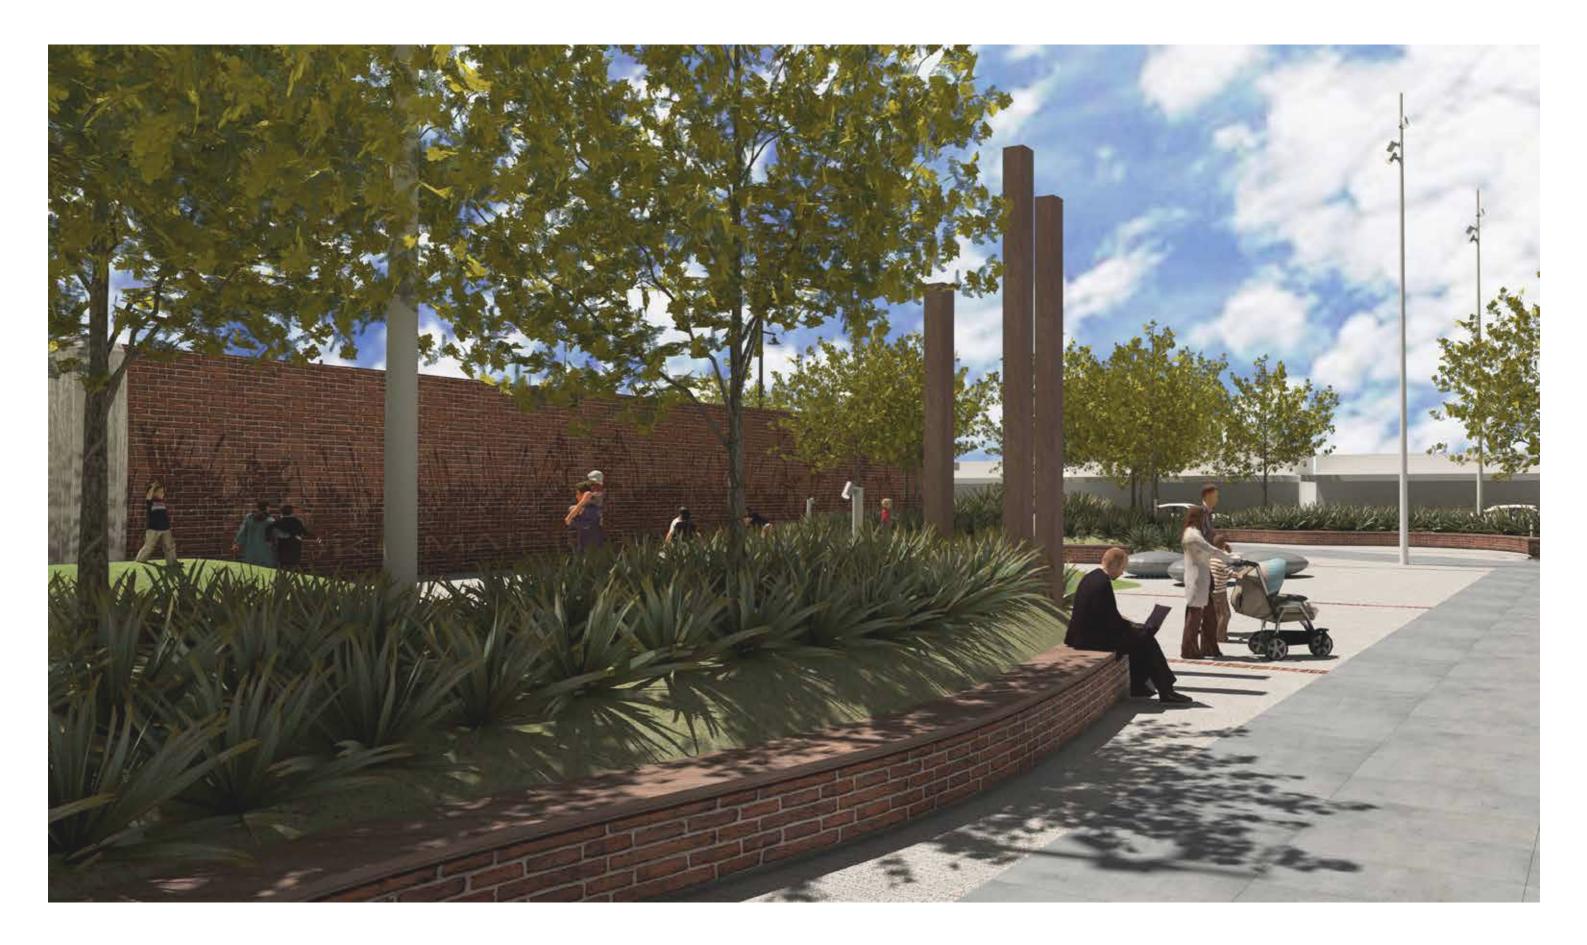

ARRATIVE**







PAST

# PRESENT







Past is how the Māori used their natural environment. Navigating the Tokomairiro River with their Waka and poles Present is the material and geographical forms of Milton. Including both built and natural formations. Future is the people. An activation of the site. The community of Milton coming together and collectively moving forward.



MILTON STREETSCAPE | DESIGN PACKAGE

### FUTURE

#### **DESIGN BREAK DOWN - GRID & KINK**





### **DESIGN BREAK DOWN - WALL & RIVER**





### **DESIGN BREAK DOWN - MOUNDS**





### **DESIGN BREAK DOWN - TIMBER**





### **PLAZA CONCEPT PLAN OPTION B**



]

23

### PLAZA BIRD'S EYE VIEW OPTION B



MILTON STREETSCAPE | DESIGN PACKAGE

# PLAZA BIRD'S EYE NIGHT VIEW OPTION B



# PLAZA PERSPECTIVE ONE OPTION B



# PLAZA PERSPECTIVE ONE NIGHT OPTION B



#### PLAZA PERSPECTIVE TWO OPTION B



# PLAZA PERSPECTIVE TWO NIGHT OPTION B



# **PLAZA PERSPECTIVE THREE OPTION B**



# **PLAZA OPTION B PERSPECTIVE THREE NIGHT**



# **TOWN CENTRE FLOW/CONNECTIONS**



# **THE WALL - A RIVER'S JOURNEY**





The historic journey of the Tokomairiro River

MILTON STREETSCAPE | DESIGN PACKAGE



# **PLANTING PALETTE**





# **LIGHTING INSPIRATION**





### **COMPARE - OPTION A**





#### **COMPARE - OPTION B**