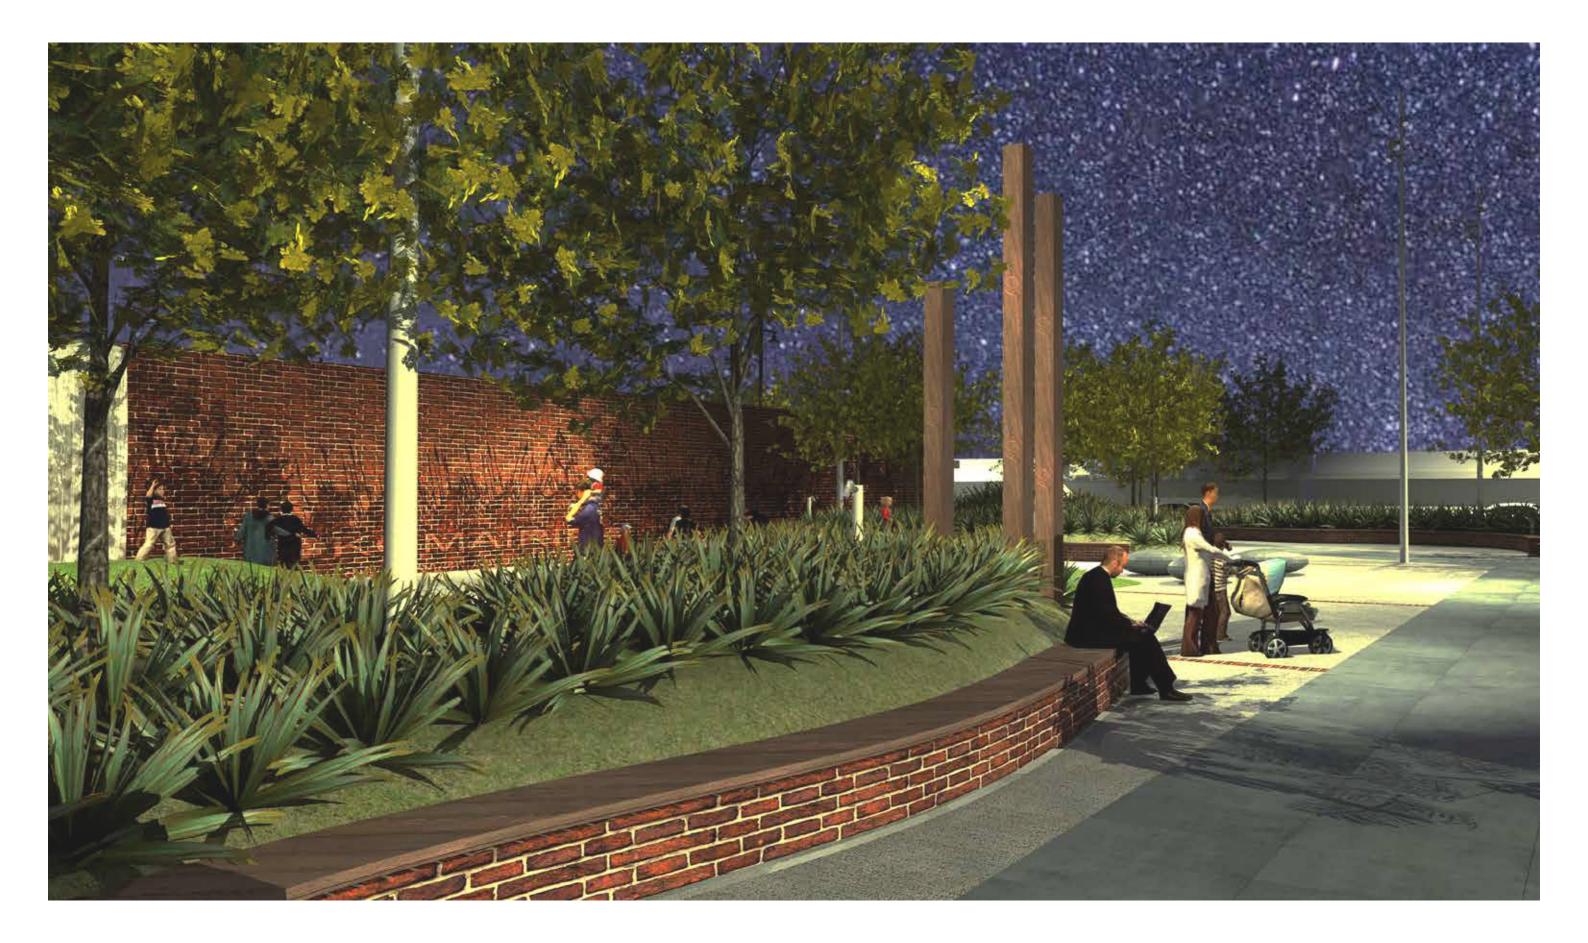

ast is how the Māori used their natural environment. Navigating the Tokomairiro River with their Waka and poles Present is the material and geographical forms of Milton. Including both built and natural formations. Future is the people. An activation of the site. The community of Milton coming together and collectively moving forward.



MILTON STREETSCAPE | DESIGN PACKAGE

### FUTURE

#### **DESIGN BREAK DOWN - GRID & KINK**





### **DESIGN BREAK DOWN - WALL & RIVER**





### **DESIGN BREAK DOWN - MOUNDS**





### **DESIGN BREAK DOWN - TIMBER**





### **PLAZA CONCEPT PLAN OPTION B**



]

23

### PLAZA BIRD'S EYE VIEW OPTION B



MILTON STREETSCAPE | DESIGN PACKAGE

# PLAZA BIRD'S EYE NIGHT VIEW OPTION B



# PLAZA PERSPECTIVE ONE OPTION B



# PLAZA PERSPECTIVE ONE NIGHT OPTION B



#### PLAZA PERSPECTIVE TWO OPTION B



# PLAZA PERSPECTIVE TWO NIGHT OPTION B



# **PLAZA PERSPECTIVE THREE OPTION B**



# **PLAZA OPTION B PERSPECTIVE THREE NIGHT**



# **TOWN CENTRE FLOW/CONNECTIONS**



# **THE WALL - A RIVER'S JOURNEY**





The historic journey of the Tokomairiro River

MILTON STREETSCAPE | DESIGN PACKAGE



# **PLANTING PALETTE**





# **LIGHTING INSPIRATION**





### **COMPARE - OPTION A**





#### **COMPARE - OPTION B**