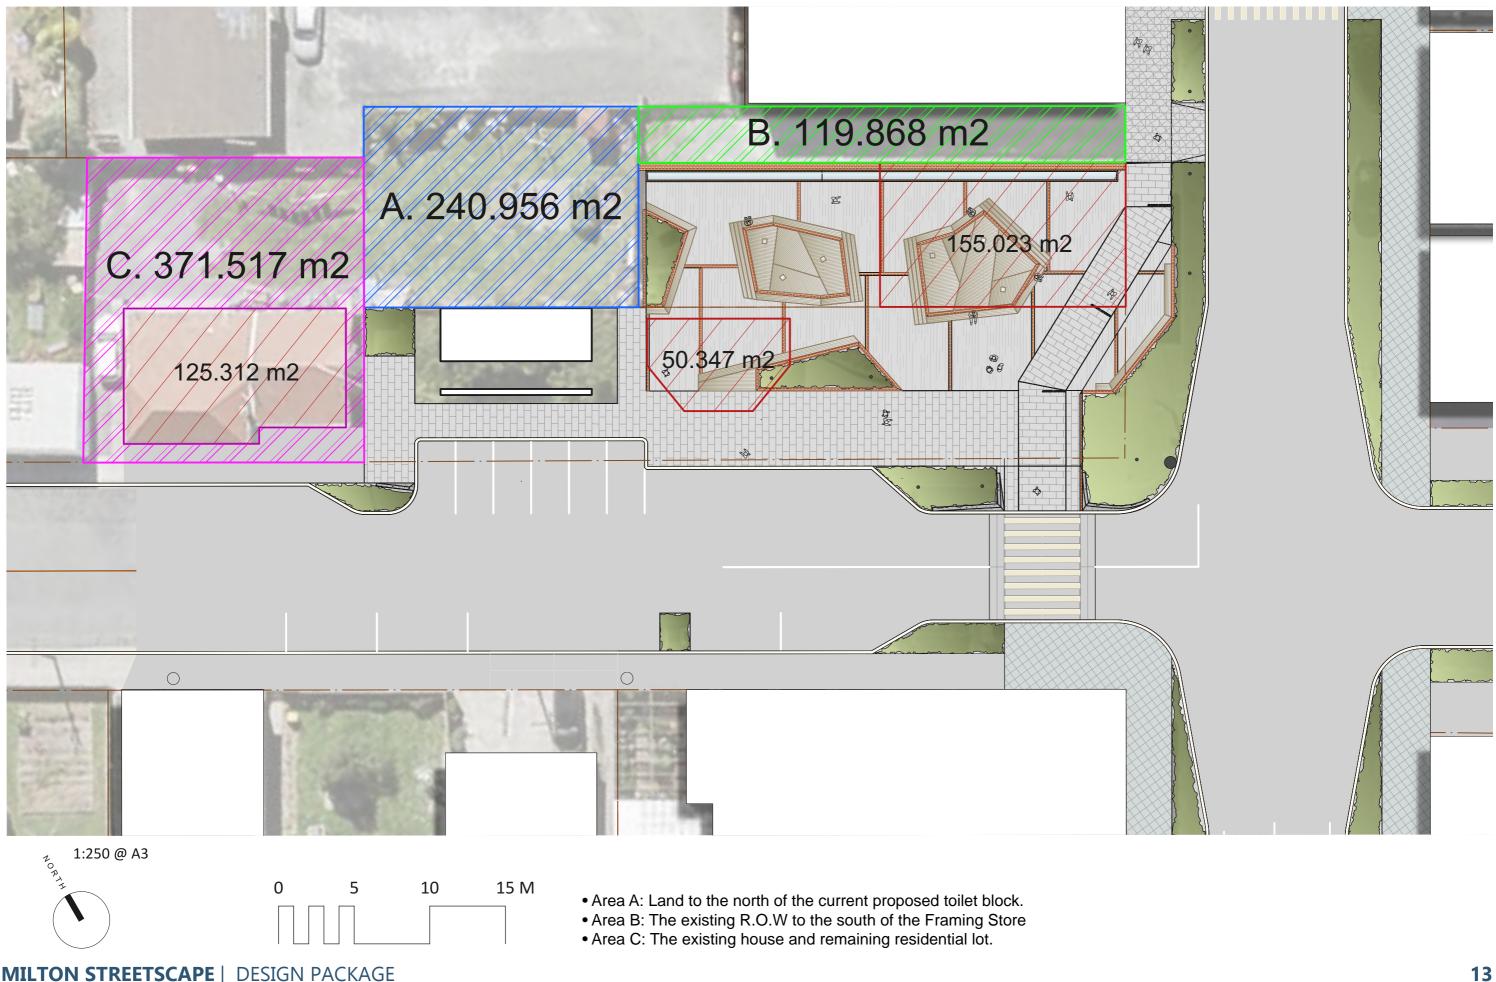

ollen Mill



Historic view down Union Street



Milton basin from Whales Fossil Lookout



Aerial of surrounding forest plantations

Toko Mouth beach



Milburn Quarry





The King of woolens

Y

River edge



Toko Mouth settlement

# SITE



MILTON STREETSCAPE | DESIGN PACKAGE

3

# LAND USE STUDY



# **OVERALL STREETSCAPE PLAN**



LEGEND

1:2500 @ A3





# **INITIAL DESIGN INSPIRATION**









6

# **PLAZA CONCEPT**









The undulating landscape



#### The Milton grid



The 'Kink'





The Toko River

#### PLAZA INITIAL CONCEPT PLAN





# **PLAZA CONCEPT PLAN OPTION A**



MILTON STREETSCAPE | DESIGN PACKAGE

# PLAZA BIRD'S EYE VIEW OPTION A



MILTON STREETSCAPE | DESIGN PACKAGE

# **PLAZA PERSPECTIVE OPTION A**



# PLAZA PERSPECTIVE NIGHT OPTION A



# **SCOPE CHANGE**



MILTON STREETSCAPE | DESIGN PACKAGE

# FINDING THE MIDDLE GROUND



Plaza initial concept plan

Plaza concept plan option A



# **HISTORICAL REFLECTION IN MATERIAL PALETTE - PAST**

TIMBER













# **GEOMETRIC FOUNDATION - PRESENT**







# **FURTHER DESIGN INSPIRATION**



MILTON STREETSCAPE | DESIGN PACKAGE

### **ARCHAEOLOGICAL NARRATIVE**







PAST

# PRESENT







Past is how the Māori used their natural environment. Navigating the Tokomairiro River with their Waka and poles Present is the material and geographical forms of Milton. Including both built and natural formations. Future is the people. An activation of the site. The community of Milton coming together and collectively moving forward.



MILTON STREETSCAPE | DESIGN PACKAGE

### FUTURE

#### **DESIGN BREAK DOWN