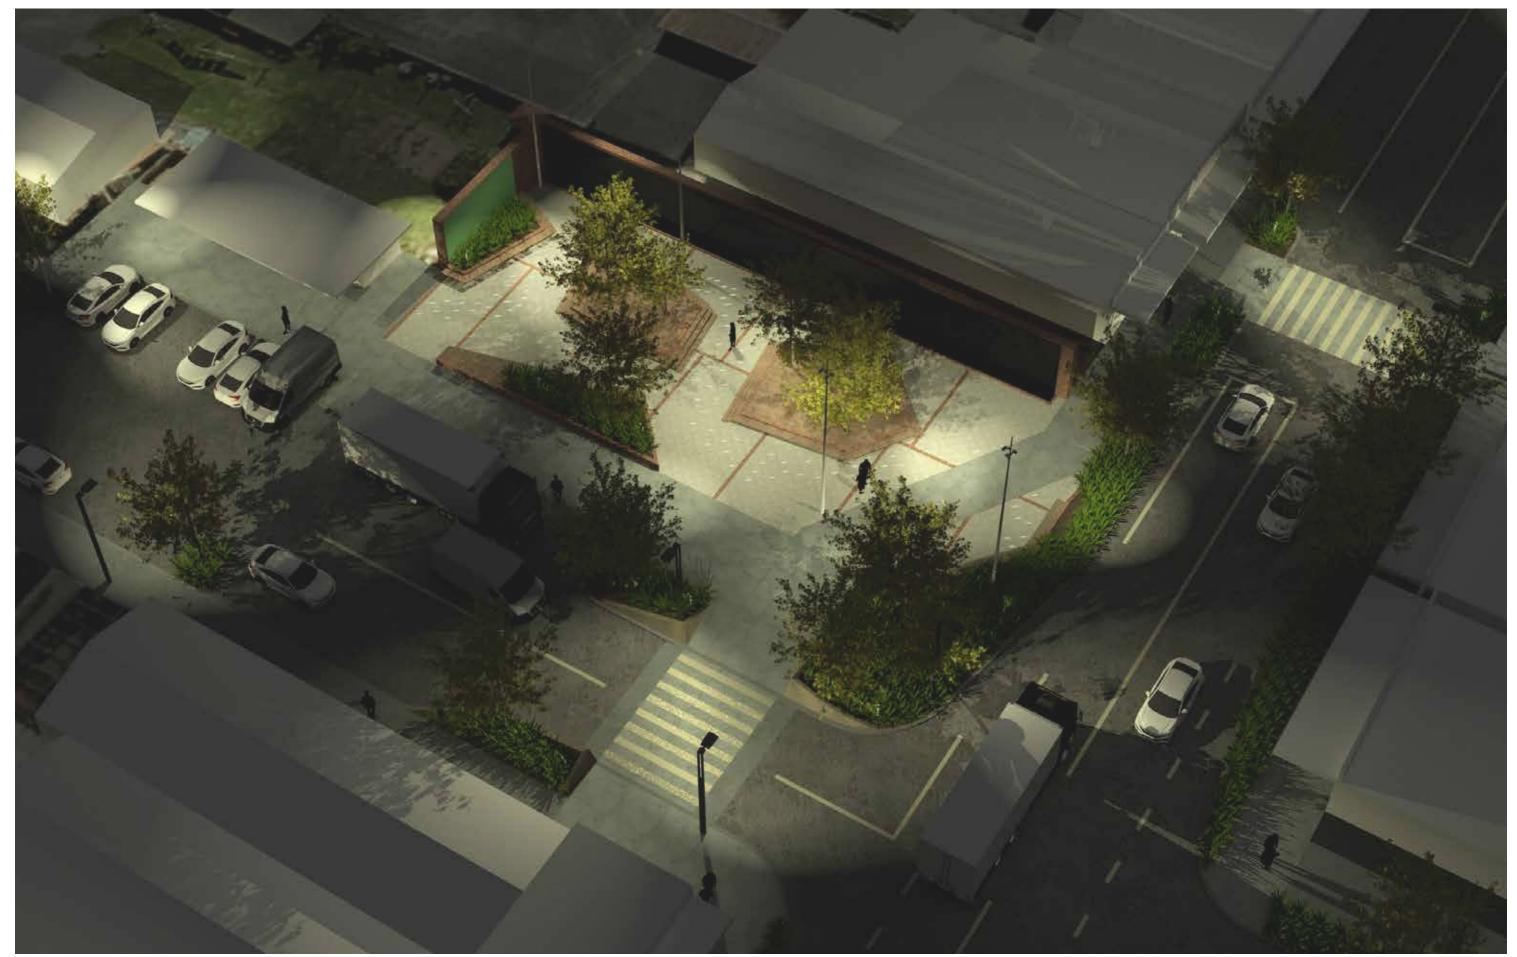

# **REGIONAL CONTEXT & HISTORY**



Milton overview & The 'Kink'



The Flour Mill



The Mill today



Old railway tunnel



Old Woollen Mill



Historic view down Union Street



Milton basin from Whales Fossil Lookout



Aerial of surrounding forest plantations

Toko Mouth beach



Milburn Quarry





The King of woolens

Y

River edge



Toko Mouth settlement

# SITE



MILTON STREETSCAPE | DESIGN PACKAGE

3

# LAND USE STUDY



# **OVERALL STREETSCAPE PLAN**



LEGEND

1:2500 @ A3





# **INITIAL DESIGN INSPIRATION**









6

# **PLAZA CONCEPT**









The undulating landscape



#### The Milton grid



The 'Kink'





The Toko River

#### PLAZA INITIAL CONCEPT PLAN





# **PLAZA CONCEPT PLAN OPTION A**



MILTON STREETSCAPE | DESIGN PACKAGE

# PLAZA BIRD'S EYE VIEW OPTION A



MILTON STREETSCAPE | DESIGN PACKAGE

# **PLAZA PERSPECTIVE OPTION A**



# PLAZA PERSPECTIVE NIGHT OPTION A



# **SCOPE CHANGE**



MILTON STREETSCAPE | DESIGN PACKAGE

# FINDING THE MIDDLE GROUND



Plaza initial concept plan

Plaza concept plan option A



# **HISTORICAL REFLECTION IN MATERIAL PALETTE - PAST**

TIMBER













# **GEOMETRIC FOUNDATION - PRESENT**







# **FURTHER DESIGN INSPIRATION**



MILTON STREETSCAPE | DESIGN PACKAGE

### **ARCHAEOLOGICAL NARRATIVE**







PAST

# PRESENT







Past is how the Māori used their natural environment. Navigating the Tokomairiro River with their Waka and poles Present is the material and geographical forms of Milton. Including both built and natural formations. Future is the people. An activation of the site. The community of