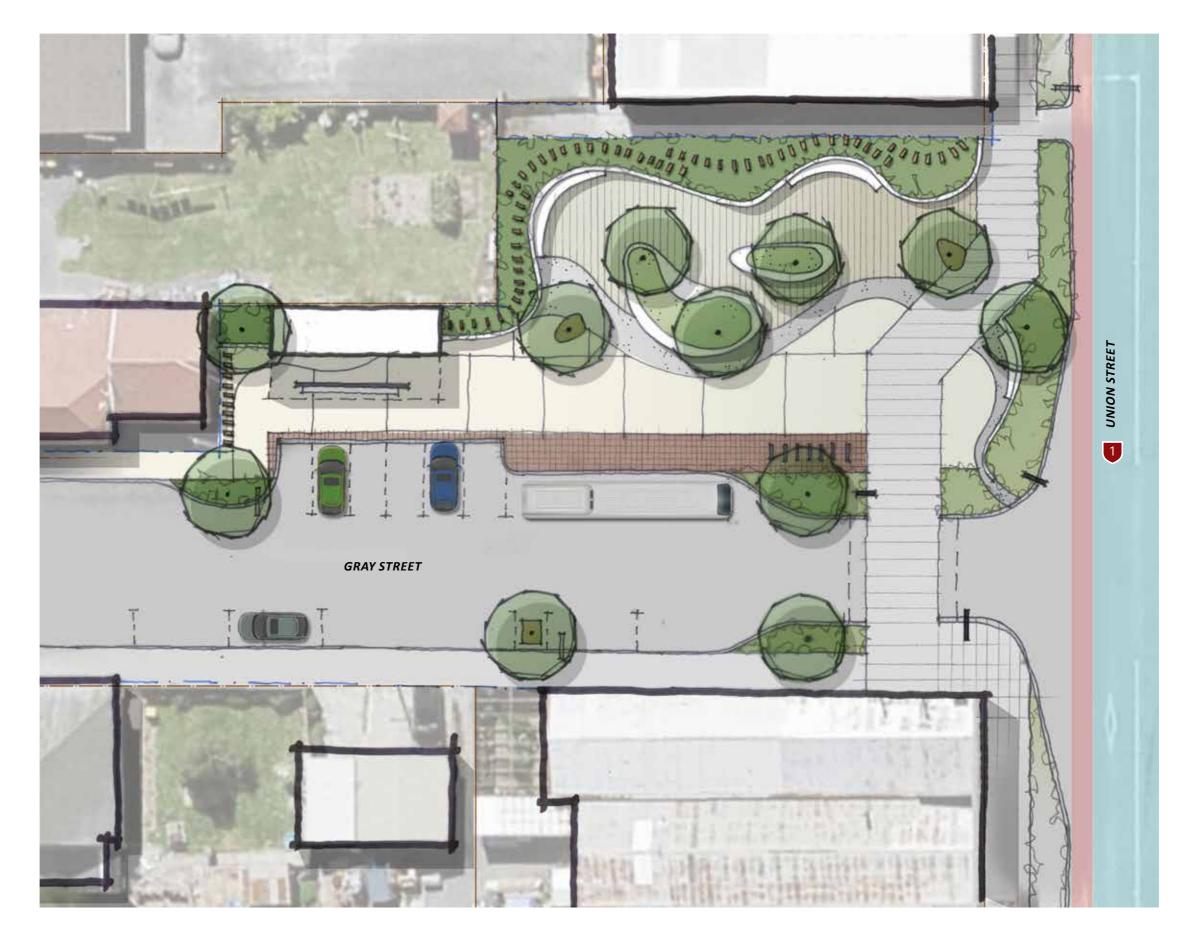

MILTON STREETSCAPE | Design Package 25 June 2020

PAST . PRESENT . FUTURE



rough & milne landscape architects

# **REGIONAL CONTEXT & HISTORY**



Milton overview & The 'Kink'



The Flour Mill



The Mill today



Old railway tunnel



Old Woollen Mill



Historic view down Union Street



Milton basin from Whales Fossil Lookout



Aerial of surrounding forest plantations

Toko Mouth beach



Milburn Quarry





The King of woolens

Y

River edge



Toko Mouth settlement

# SITE



MILTON STREETSCAPE | DESIGN PACKAGE

3

# LAND USE STUDY



# **OVERALL STREETSCAPE PLAN**



LEGEND

1:2500 @ A3





# **INITIAL DESIGN INSPIRATION**









6

# **PLAZA CONCEPT**









The undulating landscape



#### The Milton grid



The 'Kink'





The Toko River

#### PLAZA INITIAL CONCEPT PLAN





# **PLAZA CONCEPT PLAN OPTION A**



MILTON STREETSCAPE | DESIGN PACKAGE

# PLAZA BIRD'S EYE VIEW OPTION A



MILTON STREETSCAPE | DESIGN PACKAGE

# **PLAZA PERSPECTIVE OPTION A**



# PLAZA PERSPECTIVE NIGHT OPTION A



# **SCOPE CHANGE**



MILTON STREETSCAPE | DESIGN PACKAGE

# FINDING THE MIDDLE GROUND



Plaza initial concept plan

Plaza concept plan option A



# **HISTORICAL REFLECTION IN MATERIAL PALETTE - PAST**

TIMBER













# **GEOMETRIC FOUNDATION - PRESENT**







# **FURTHER DESIGN INSPIRATION**



MILTON STREETSCAPE | DESIGN PACKAGE

### **ARCHAEOLOGICAL NARRATIVE**







PAST

# PRESENT







Past is how the Māori used their natural environment. Navigating the Tokomairiro River with their Waka and poles Present is the material and geographical forms of Milton.