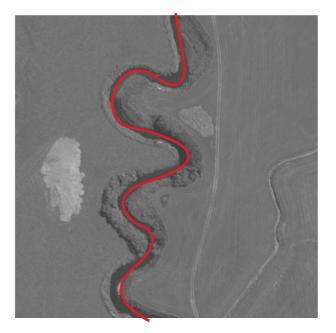

#### The Milton grid

The 'Kink'

The Toko River

# **THE WALL - A RIVER'S JOURNEY**

The historic journey of the Tokomairiro River

MILTON STREETSCAPE | DESIGN PACKAGE