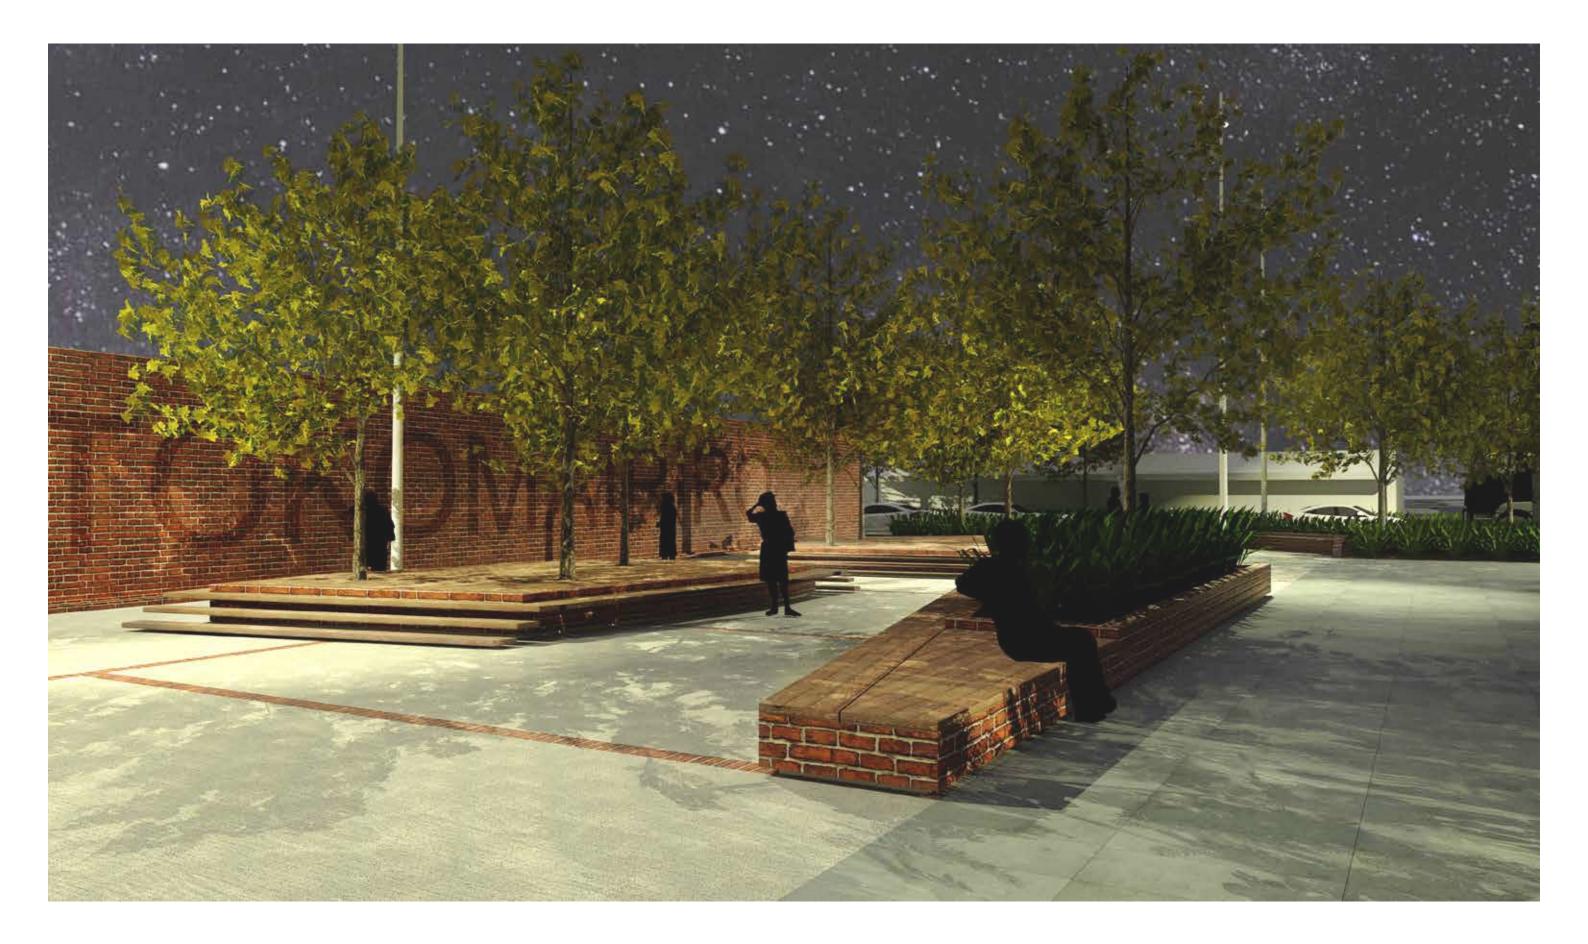

ilway tunnel



Old Woollen Mill



Historic view down Union Street



Milton basin from Whales Fossil Lookout



Aerial of surrounding forest plantations

Toko Mouth beach



Milburn Quarry





The King of woolens

Y

River edge



Toko Mouth settlement

# SITE



MILTON STREETSCAPE | DESIGN PACKAGE

3

# LAND USE STUDY



# **OVERALL STREETSCAPE PLAN**



LEGEND

1:2500 @ A3





# **INITIAL DESIGN INSPIRATION**









6

# **PLAZA CONCEPT**









The undulating landscape



#### The Milton grid



The 'Kink'





The Toko River

#### PLAZA INITIAL CONCEPT PLAN





# **PLAZA CONCEPT PLAN OPTION A**



MILTON STREETSCAPE | DESIGN PACKAGE

# PLAZA BIRD'S EYE VIEW OPTION A



MILTON STREETSCAPE | DESIGN PACKAGE

# **PLAZA PERSPECTIVE OPTION A**



# PLAZA PERSPECTIVE NIGHT OPTION A



# **SCOPE CHANGE**



MILTON STREETSCAPE | DESIGN PACKAGE

# FINDING THE MIDDLE GROUND



Plaza initial concept plan

Plaza concept plan option A



# **HISTORICAL REFLECTION IN MATERIAL PALETTE - PAST**

TIMBER













# **GEOMETRIC FOUNDATION - PRESENT**







# **FURTHER DESIGN INSPIRATION**



MILTON STREETSCAPE | DESIGN PACKAGE

### **ARCHAEOLOGICAL NARRATIVE**







PAST

# PRESENT







Past is how the Māori used their natural environment. Navigating the Tokomairiro River with their Waka and poles Present is the material and geographical forms of Milton. Including both built and natural formations. Future is the people. An activation of the site. The community of Milton coming together and collectively moving forward.



MILTON STREETSCAPE | DESIGN PACKAGE

### FUTURE

###