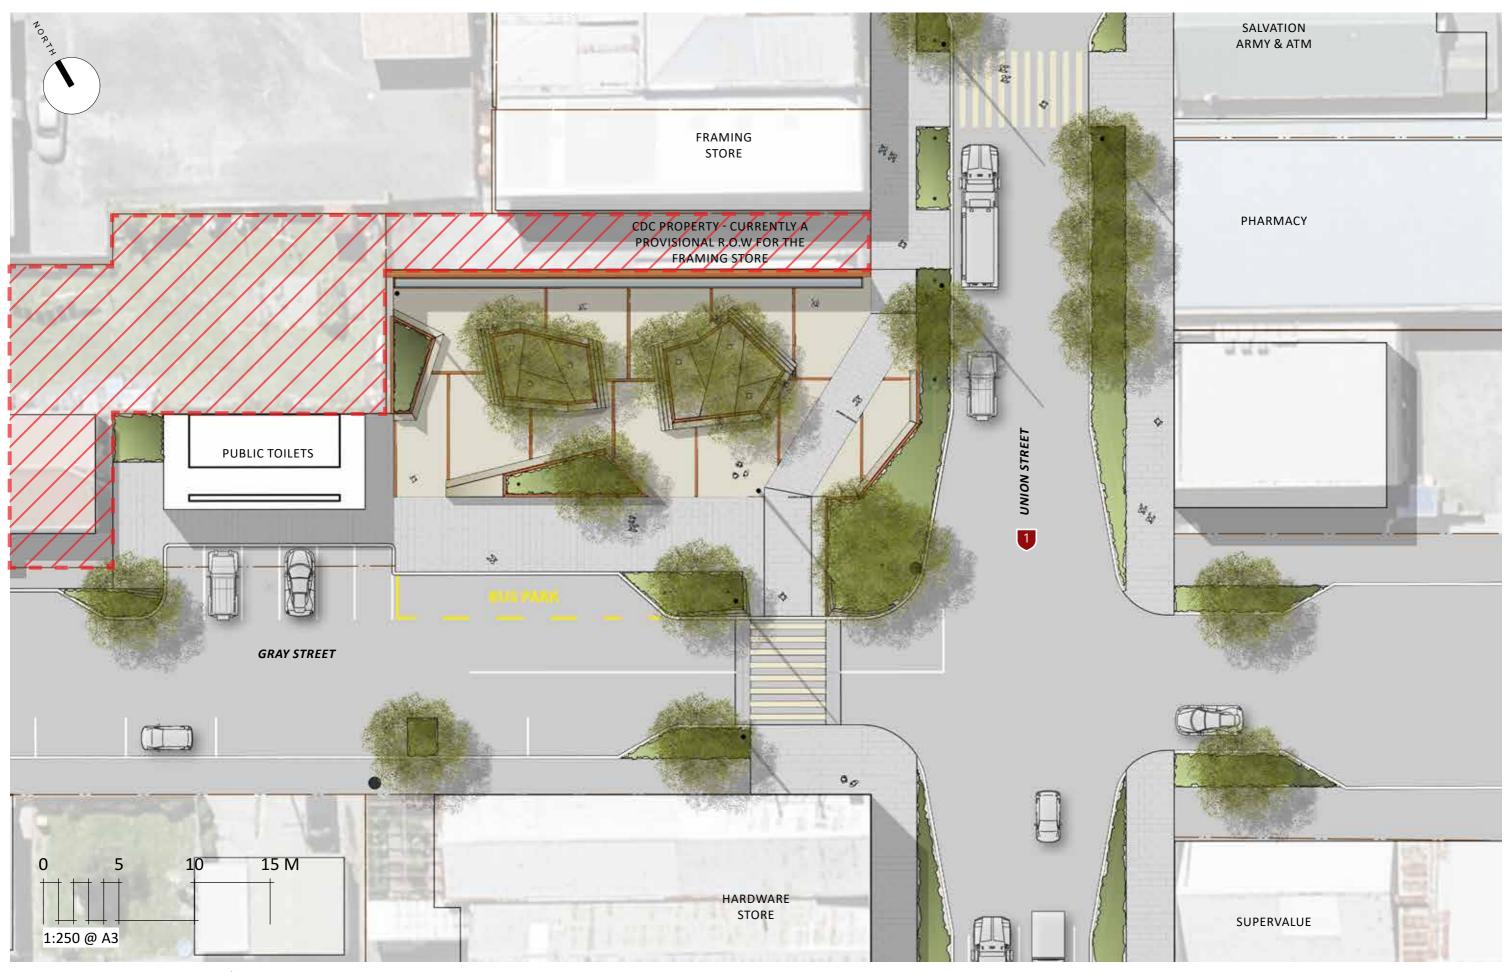

June 2020

PAST . PRESENT . FUTURE



rough & milne landscape architects

# **REGIONAL CONTEXT & HISTORY**



Milton overview & The 'Kink'



The Flour Mill



The Mill today



Old railway tunnel



Old Woollen Mill



Historic view down Union Street



Milton basin from Whales Fossil Lookout



Aerial of surrounding forest plantations

Toko Mouth beach



Milburn Quarry





The King of woolens

Y

River edge



Toko Mouth settlement

# SITE



MILTON STREETSCAPE | DESIGN PACKAGE

3

# LAND USE STUDY



# **OVERALL STREETSCAPE PLAN**



LEGEND

1:2500 @ A3





# **INITIAL DESIGN INSPIRATION**









6

# **PLAZA CONCEPT**









The undulating landscape



#### The Milton grid



The 'Kink'





The Toko River

#### PLAZA INITIAL CONCEPT PLAN





# **PLAZA CONCEPT PLAN OPTION A**



MILTON STREETSCAPE | DESIGN PACKAGE

# PLAZA BIRD'S EYE VIEW OPTION A



MILTON STREETSCAPE | DESIGN PACKAGE

# **PLAZA PERSPECTIVE OPTION A**



# PLAZA PERSPECTIVE NIGHT OPTION A



# **SCOPE CHANGE**



MILTON STREETSCAPE | DESIGN PACKAGE

# FINDING THE MIDDLE GROUND



Plaza initial concept plan

Plaza concept plan option A



# **HISTORICAL REFLECTION IN MATERIAL PALETTE - PAST**

TIMBER













# **GEOMETRIC FOUNDATION - PRESENT**







# **FURTHER DESIGN INSPIRATION**



MILTON STREETSCAPE | DESIGN PACKAGE

### **ARCHAEOLOGICAL NARRATIVE**







PAST

# PRESENT







Past is how the Māori used their natural environment. Navigating the Tokomairiro River with their Waka and poles Present is the material and geographical forms of Milton. Including both built and natural forma