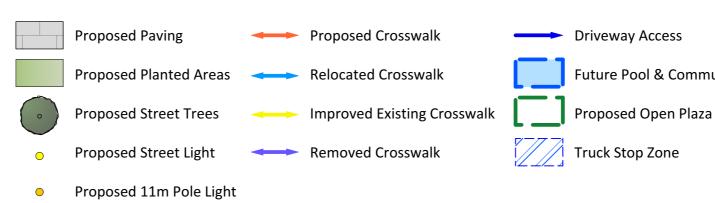

#### MILTON STREETSCAPE | Design Package 25 June 2020

PAST . PRESENT . FUTURE



rough & milne landscape architects

# **REGIONAL CONTEXT & HISTORY**



Milton overview & The 'Kink'



The Flour Mill



The Mill today



Old railway tunnel



Old Woollen Mill



Historic view down Union Street



Milton basin from Whales Fossil Lookout



Aerial of surrounding forest plantations

Toko Mouth beach



Milburn Quarry





The King of woolens

Y

River edge



Toko Mouth settlement

# SITE



MILTON STREETSCAPE | DESIGN PACKAGE

3

# LAND USE STUDY



# **OVERALL STREETSCAPE PLAN**



LEGEND

1:2500 @ A3





# **INITIAL DESIGN INSPIRATION**









6

# **PLAZA CONCEPT**









The undulating landscape



#### The Milton grid



The 'Kink'





The Toko River

#### PLAZA INITIAL CONCEPT PLAN





# **PLAZA CONCEPT PLAN OPTION A**



MILTON STREETSCAPE | DESIGN PACKAGE

# PLAZA BIRD'S EYE VIEW OPTION A



MILTON STREETSCAPE | DESIGN PACKAGE

# **PLAZA PERSPECTIVE OPTION A**



# PLAZA PERSPECTIVE NIGHT OPTION A



# **SCOPE CHANGE**



MILTON STREETSCAPE | DESIGN PACKAGE

# FINDING THE MIDDLE GROUND



Plaza initial concept plan

Plaza concept plan option A



# **HISTORICAL REFLECTION IN MATERIAL PALETTE - PAST**

TIMBER













# **GEOMETRIC FOUNDATION - PRESENT**







# **FURTHER DESIGN INSPIRATION**



MILTON STREETSCAPE | DESIGN PACKAGE

### **ARCHAEOLOGICAL NARRATIVE**