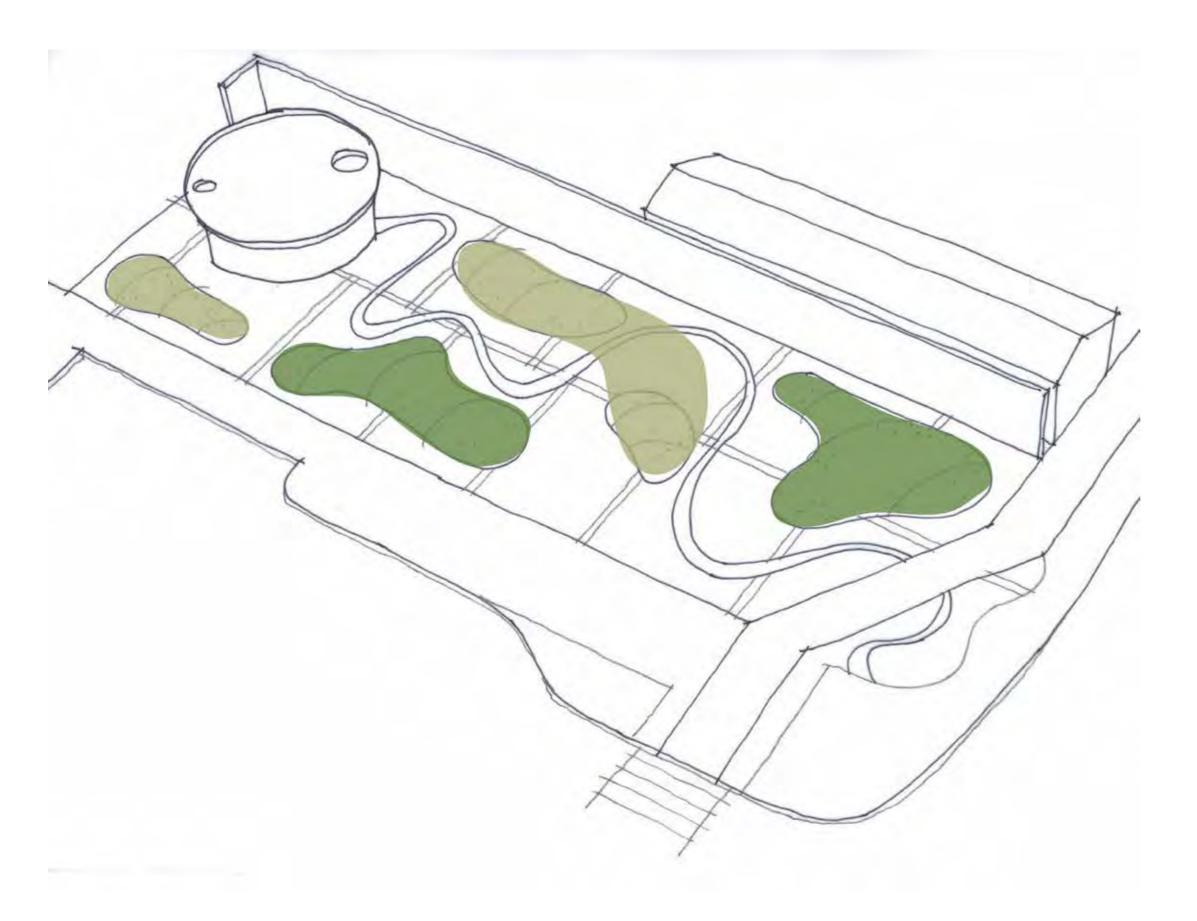

concept plan option A



# **HISTORICAL REFLECTION IN MATERIAL PALETTE - PAST**

TIMBER













# **GEOMETRIC FOUNDATION - PRESENT**







# **FURTHER DESIGN INSPIRATION**



MILTON STREETSCAPE | DESIGN PACKAGE

### **ARCHAEOLOGICAL NARRATIVE**







PAST

# PRESENT







Past is how the Māori used their natural environment. Navigating the Tokomairiro River with their Waka and poles Present is the material and geographical forms of Milton. Including both built and natural formations. Future is the people. An activation of the site. The community of Milton coming together and collectively moving forward.



MILTON STREETSCAPE | DESIGN PACKAGE

### FUTURE

#### **DESIGN BREAK DOWN - GRID & KINK**





### **DESIGN BREAK DOWN - WALL & RIVER**





### **DESIGN BREAK DOWN - MOUNDS**





### **DESIGN BREAK DOWN - TIMBER**





### **PLAZA CONCEPT PLAN OPTION B**



]

23

### PLAZA BIRD'S EYE VIEW OPTION B



MILTON STREETSCAPE | DESIGN PACKAGE

# PLAZA BIRD'S EYE NIGHT VIEW OPTION B



# PLAZA PERSPECTIVE ONE OPTION B



# PLAZA PERSPECTIVE ONE NIGHT OPTION B



#### PLAZA PERSPECTIVE TWO OPTION B



# PLAZA PERSPECTIVE TWO NIGHT OPTION B



# **PLAZA PERSPECTIVE THREE OPTION B**



# **PLAZA OPTION B PERSPECTIVE THREE NIGHT**



# **TOWN CENTRE FLOW/CONNECTIONS**



# **THE WALL - A RIVER'S JOURNEY**





The historic journey of the Tokomairiro River

MILTON STREETSCAPE | DESIGN PACKAGE



# **PLANTING PALETTE**





# **LIGHTING INSPIRATION**





### **COMPARE - OPTION A**





#### **COMPARE - OPTION B**