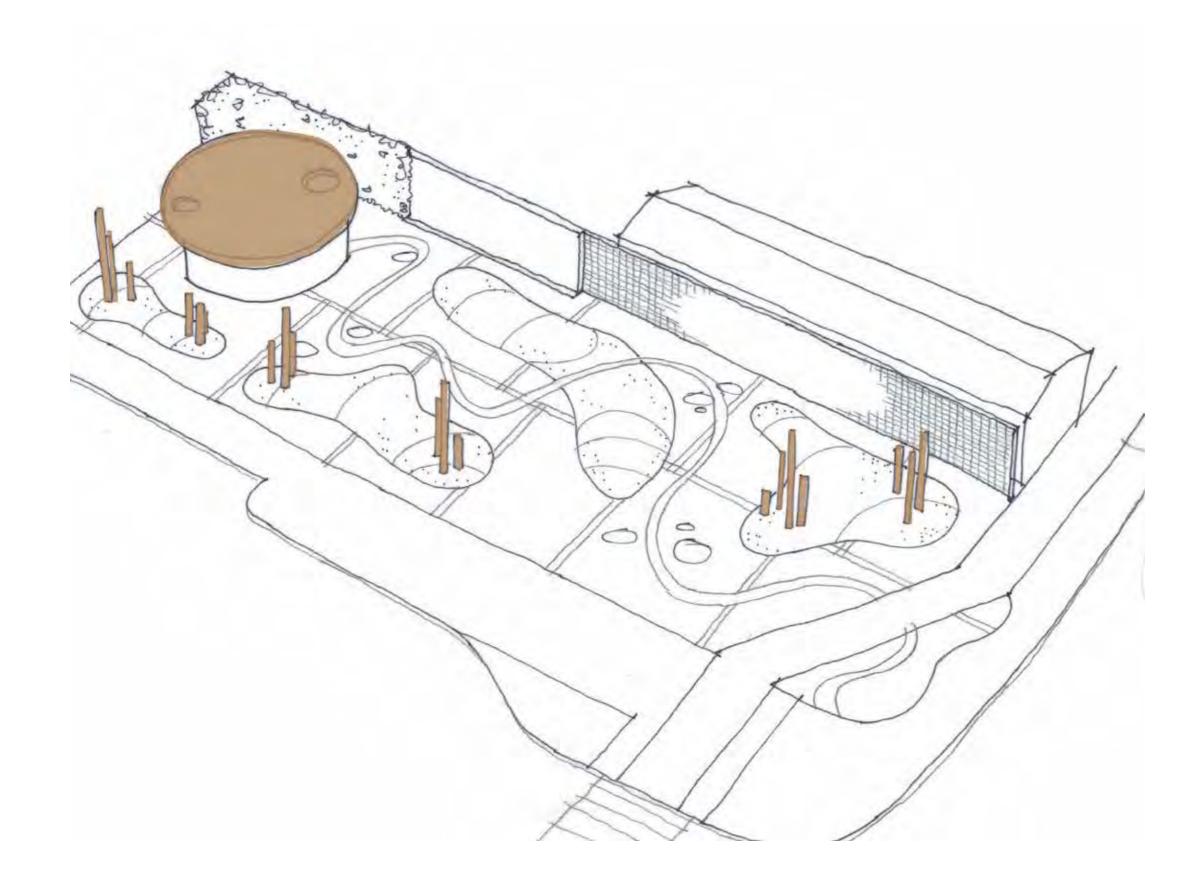

REFLECTION IN MATERIAL PALETTE - PAST**

TIMBER













# **GEOMETRIC FOUNDATION - PRESENT**







# **FURTHER DESIGN INSPIRATION**



MILTON STREETSCAPE | DESIGN PACKAGE

### **ARCHAEOLOGICAL NARRATIVE**







PAST

# PRESENT







Past is how the Māori used their natural environment. Navigating the Tokomairiro River with their Waka and poles Present is the material and geographical forms of Milton. Including both built and natural formations. Future is the people. An activation of the site. The community of Milton coming together and collectively moving forward.



MILTON STREETSCAPE | DESIGN PACKAGE

### FUTURE

#### **DESIGN BREAK DOWN - GRID & KINK**





### **DESIGN BREAK DOWN - WALL & RIVER**





### **DESIGN BREAK DOWN - MOUNDS**





### **DESIGN BREAK DOWN - TIMBER**





### **PLAZA CONCEPT PLAN OPTION B**



]

23

### PLAZA BIRD'S EYE VIEW OPTION B



MILTON STREETSCAPE | DESIGN PACKAGE

# PLAZA BIRD'S EYE NIGHT VIEW OPTION B



# PLAZA PERSPECTIVE ONE OPTION B



# PLAZA PERSPECTIVE ONE NIGHT OPTION B



#### PLAZA PERSPECTIVE TWO OPTION B



# PLAZA PERSPECTIVE TWO NIGHT OPTION B



# **PLAZA PERSPECTIVE THREE OPTION B**



# **PLAZA OPTION B PERSPECTIVE THREE NIGHT**



# **TOWN CENTRE FLOW/CONNECTIONS**



# **THE WALL - A RIVER'S JOURNEY**





The historic journey of the Tokomairiro River

MILTON STREETSCAPE | DESIGN PACKAGE



# **PLANTING PALETTE**





# **LIGHTING INSPIRATION**





### **COMPARE - OPTION A**





#### **COMPARE - OPTION B**