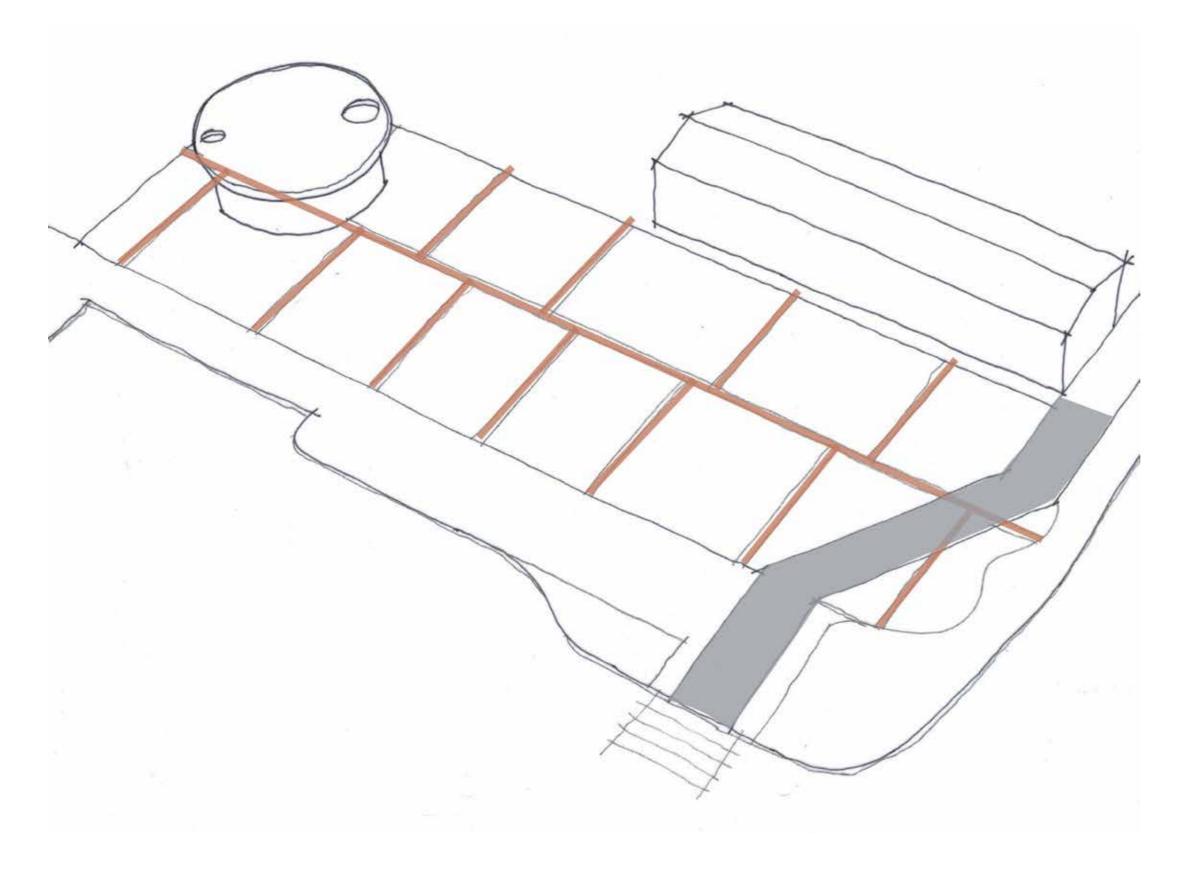

APE | DESIGN PACKAGE

# FINDING THE MIDDLE GROUND



Plaza initial concept plan

Plaza concept plan option A



# **HISTORICAL REFLECTION IN MATERIAL PALETTE - PAST**

TIMBER













# **GEOMETRIC FOUNDATION - PRESENT**







# **FURTHER DESIGN INSPIRATION**



MILTON STREETSCAPE | DESIGN PACKAGE

### **ARCHAEOLOGICAL NARRATIVE**







PAST

# PRESENT







Past is how the Māori used their natural environment. Navigating the Tokomairiro River with their Waka and poles Present is the material and geographical forms of Milton. Including both built and natural formations. Future is the people. An activation of the site. The community of Milton coming together and collectively moving forward.



MILTON STREETSCAPE | DESIGN PACKAGE

### FUTURE

#### **DESIGN BREAK DOWN - GRID & KINK**





### **DESIGN BREAK DOWN - WALL & RIVER**





### **DESIGN BREAK DOWN - MOUNDS**





### **DESIGN BREAK DOWN - TIMBER**





### **PLAZA CONCEPT PLAN OPTION B**



]

23

### PLAZA BIRD'S EYE VIEW OPTION B



MILTON STREETSCAPE | DESIGN PACKAGE

# PLAZA BIRD'S EYE NIGHT VIEW OPTION B



# PLAZA PERSPECTIVE ONE OPTION B



# PLAZA PERSPECTIVE ONE NIGHT OPTION B



#### PLAZA PERSPECTIVE TWO OPTION B



# PLAZA PERSPECTIVE TWO NIGHT OPTION B



# **PLAZA PERSPECTIVE THREE OPTION B**



# **PLAZA OPTION B PERSPECTIVE THREE NIGHT**



# **TOWN CENTRE FLOW/CONNECTIONS**



# **THE WALL - A RIVER'S JOURNEY**





The historic journey of the Tokomairiro River

MILTON STREETSCAPE | DESIGN PACKAGE



# **PLANTING PALETTE**





# **LIGHTING INSPIRATION**





### **COMPARE - OPTION A**





##