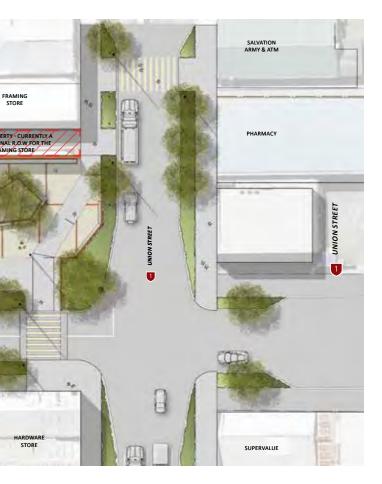

tions

Toko Mouth beach



Milburn Quarry





The King of woolens

Y

River edge



Toko Mouth settlement

# SITE



MILTON STREETSCAPE | DESIGN PACKAGE

3

# LAND USE STUDY



# **OVERALL STREETSCAPE PLAN**



LEGEND

1:2500 @ A3





# **INITIAL DESIGN INSPIRATION**









6

# **PLAZA CONCEPT**









The undulating landscape



#### The Milton grid



The 'Kink'





The Toko River

#### PLAZA INITIAL CONCEPT PLAN





# **PLAZA CONCEPT PLAN OPTION A**



MILTON STREETSCAPE | DESIGN PACKAGE

# PLAZA BIRD'S EYE VIEW OPTION A



MILTON STREETSCAPE | DESIGN PACKAGE

# **PLAZA PERSPECTIVE OPTION A**



# PLAZA PERSPECTIVE NIGHT OPTION A



# **SCOPE CHANGE**



MILTON STREETSCAPE | DESIGN PACKAGE

# FINDING THE MIDDLE GROUND



Plaza initial concept plan

Plaza concept plan option A



# **HISTORICAL REFLECTION IN MATERIAL PALETTE - PAST**

TIMBER













# **GEOMETRIC FOUNDATION - PRESENT**







# **FURTHER DESIGN INSPIRATION**



MILTON STREETSCAPE | DESIGN PACKAGE

### **ARCHAEOLOGICAL NARRATIVE**







PAST

# PRESENT







Past is how the Māori used their natural environment. Navigating the Tokomairiro River with their Waka and poles Present is the material and geographical forms of Milton. Including both built and natural formations. Future is the people. An activation of the site. The community of Milton coming together and collectively moving forward.



MILTON STREETSCAPE | DESIGN PACKAGE

### FUTURE

#### **DESIGN BREAK DOWN - GRID & KINK**





### **DESIGN BREAK DOWN - WALL & RIVER**





### **DESIGN BREAK DOWN - MOUNDS**





### **DESIGN BREAK D