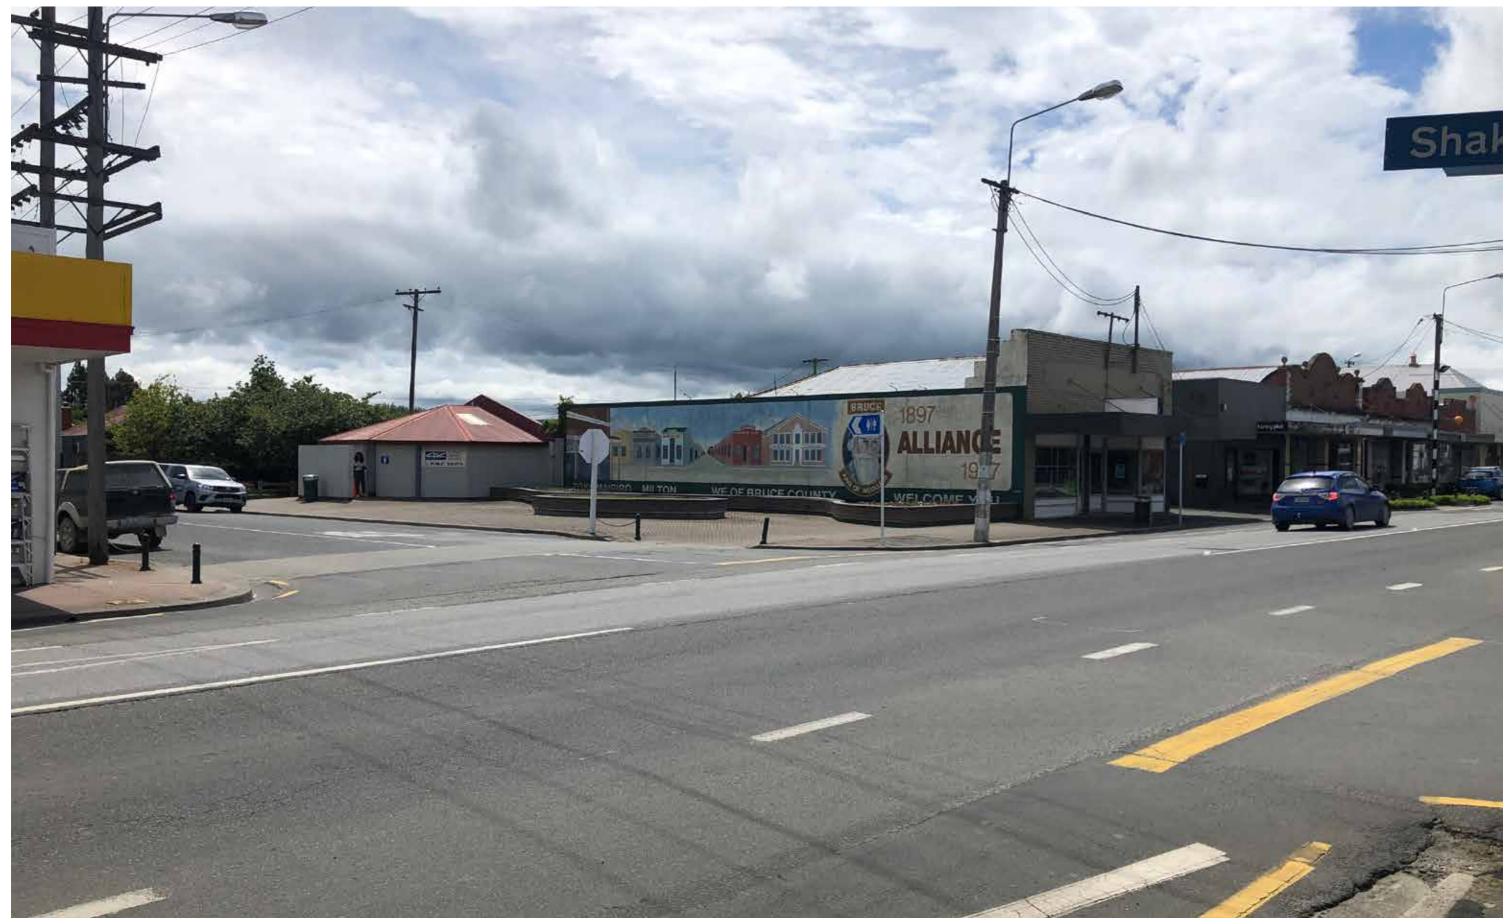

# **REGIONAL CONTEXT & HISTORY**

Milton overview & The 'Kink'

The Flour Mill

The Mill today

Old railway tunnel

Old Woollen Mill

Historic view down Union Street

Milton basin from Whales Fossil Lookout

#### The Milton grid

The 'Kink'

The Toko River