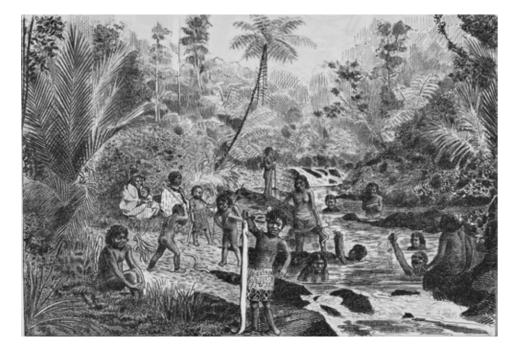

### **ARCHAEOLOGICAL NARRATIVE**

PAST

# PRESENT

Past is how the Māori used their natural environment. Navigating the Tokomairiro River with their Waka and poles Present is the material and geographical forms of Milton. Including both built and natural formations. Future is the people. An activation of the site. The community of Milton coming together and collectively moving forward.