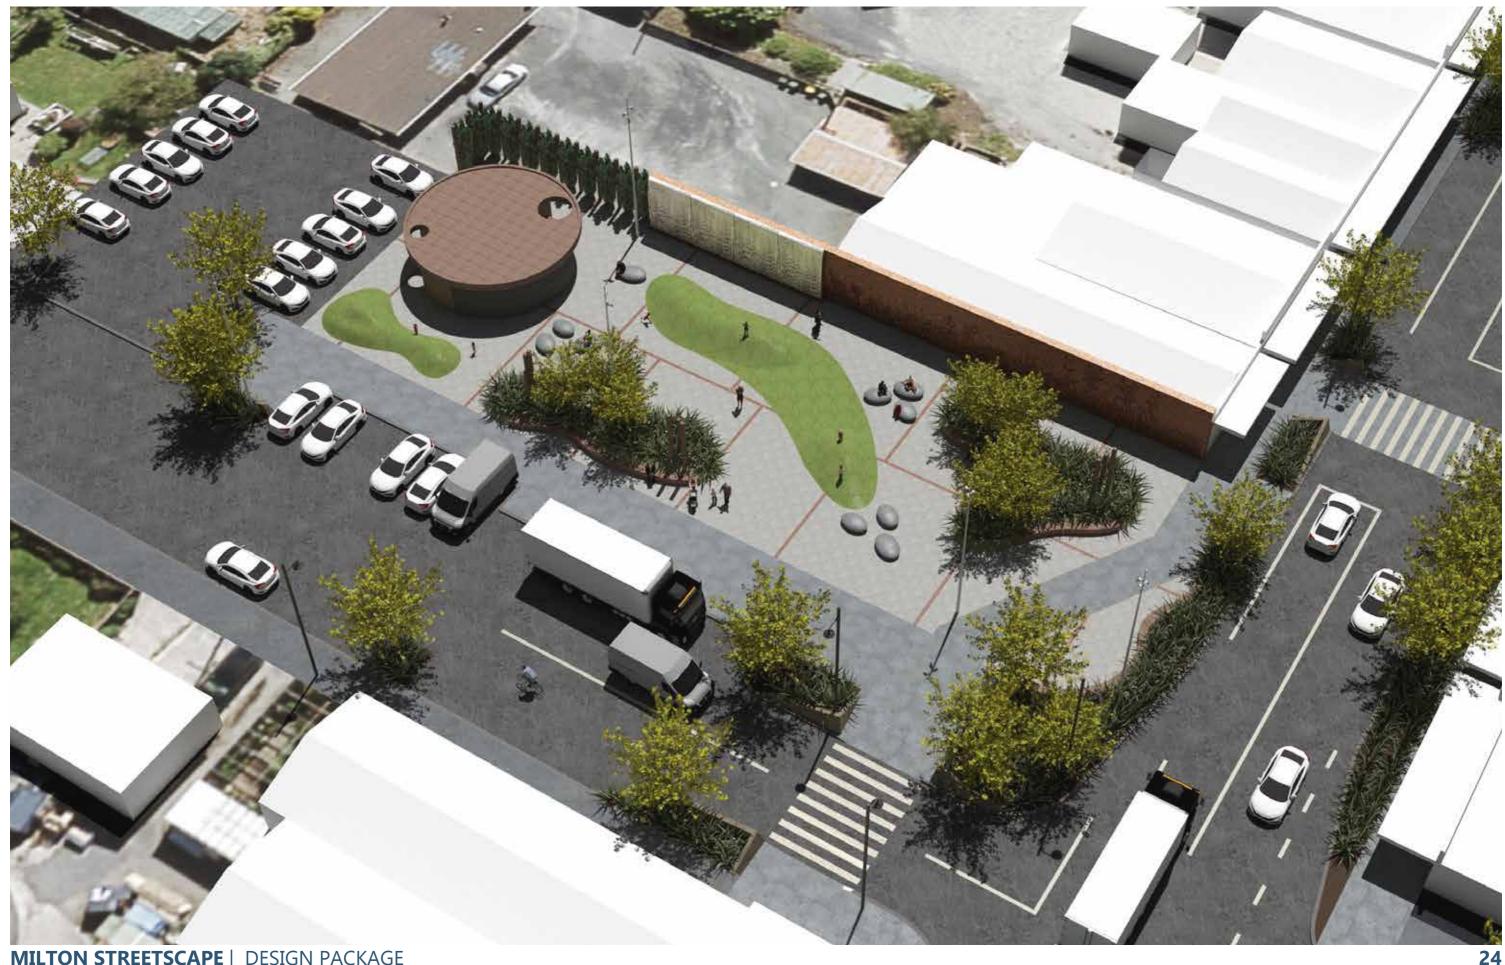

- PRESENT**







# **FURTHER DESIGN INSPIRATION**



MILTON STREETSCAPE | DESIGN PACKAGE

### **ARCHAEOLOGICAL NARRATIVE**







PAST

# PRESENT







Past is how the Māori used their natural environment. Navigating the Tokomairiro River with their Waka and poles Present is the material and geographical forms of Milton. Including both built and natural formations. Future is the people. An activation of the site. The community of Milton coming together and collectively moving forward.



MILTON STREETSCAPE | DESIGN PACKAGE

### FUTURE

#### **DESIGN BREAK DOWN - GRID & KINK**





### **DESIGN BREAK DOWN - WALL & RIVER**





### **DESIGN BREAK DOWN - MOUNDS**





### **DESIGN BREAK DOWN - TIMBER**





### **PLAZA CONCEPT PLAN OPTION B**



]

23

### PLAZA BIRD'S EYE VIEW OPTION B



MILTON STREETSCAPE | DESIGN PACKAGE

# PLAZA BIRD'S EYE NIGHT VIEW OPTION B



# PLAZA PERSPECTIVE ONE OPTION B



# PLAZA PERSPECTIVE ONE NIGHT OPTION B



#### PLAZA PERSPECTIVE TWO OPTION B



# PLAZA PERSPECTIVE TWO NIGHT OPTION B



# **PLAZA PERSPECTIVE THREE OPTION B**



# **PLAZA OPTION B PERSPECTIVE THREE NIGHT**



# **TOWN CENTRE FLOW/CONNECTIONS**



# **THE WALL - A RIVER'S JOURNEY**





The historic journey of the Tokomairiro River

MILTON STREETSCAPE | DESIGN PACKAGE



# **PLANTING PALETTE**





# **LIGHTING INSPIRATION**





### **COMPARE - OPTION A**





#### **COMPARE - OPTION B**