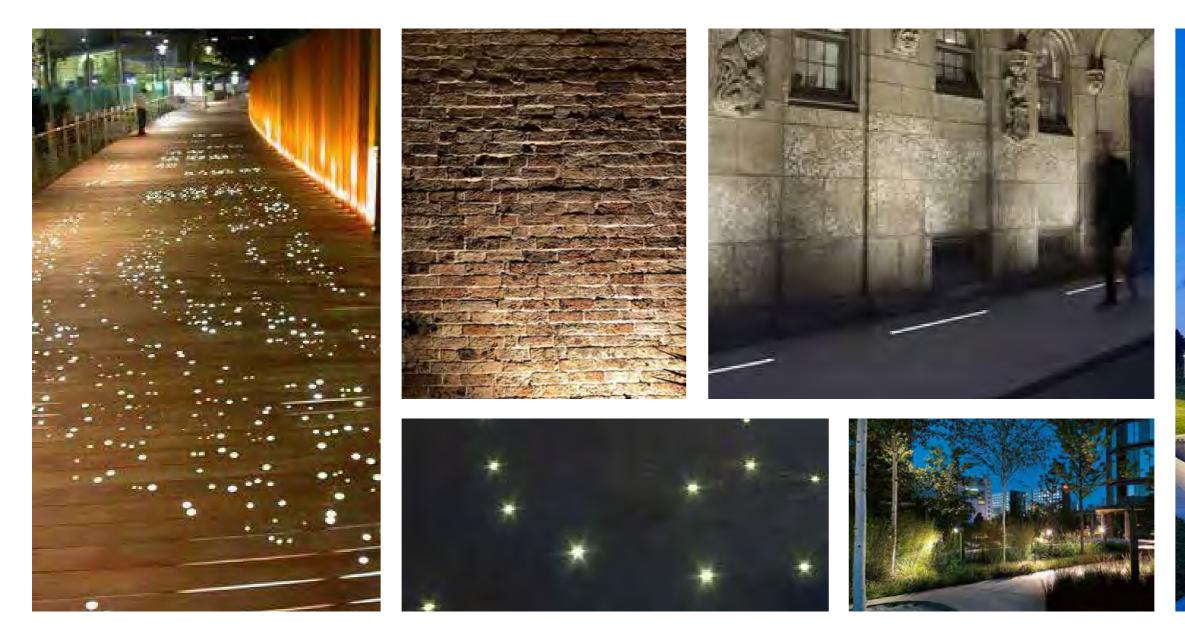

**DESIGN BREAK DOWN - GRID & KINK**





### **DESIGN BREAK DOWN - WALL & RIVER**





### **DESIGN BREAK DOWN - MOUNDS**





### **DESIGN BREAK DOWN - TIMBER**





### **PLAZA CONCEPT PLAN OPTION B**



]

23

### PLAZA BIRD'S EYE VIEW OPTION B



MILTON STREETSCAPE | DESIGN PACKAGE

# PLAZA BIRD'S EYE NIGHT VIEW OPTION B



# PLAZA PERSPECTIVE ONE OPTION B



# PLAZA PERSPECTIVE ONE NIGHT OPTION B



#### PLAZA PERSPECTIVE TWO OPTION B



# PLAZA PERSPECTIVE TWO NIGHT OPTION B



# **PLAZA PERSPECTIVE THREE OPTION B**



# **PLAZA OPTION B PERSPECTIVE THREE NIGHT**



# **TOWN CENTRE FLOW/CONNECTIONS**



# **THE WALL - A RIVER'S JOURNEY**





The historic journey of the Tokomairiro River

MILTON STREETSCAPE | DESIGN PACKAGE



# **PLANTING PALETTE**





# **LIGHTING INSPIRATION**





### **COMPARE - OPTION A**





#### **COMPARE - OPTION B**