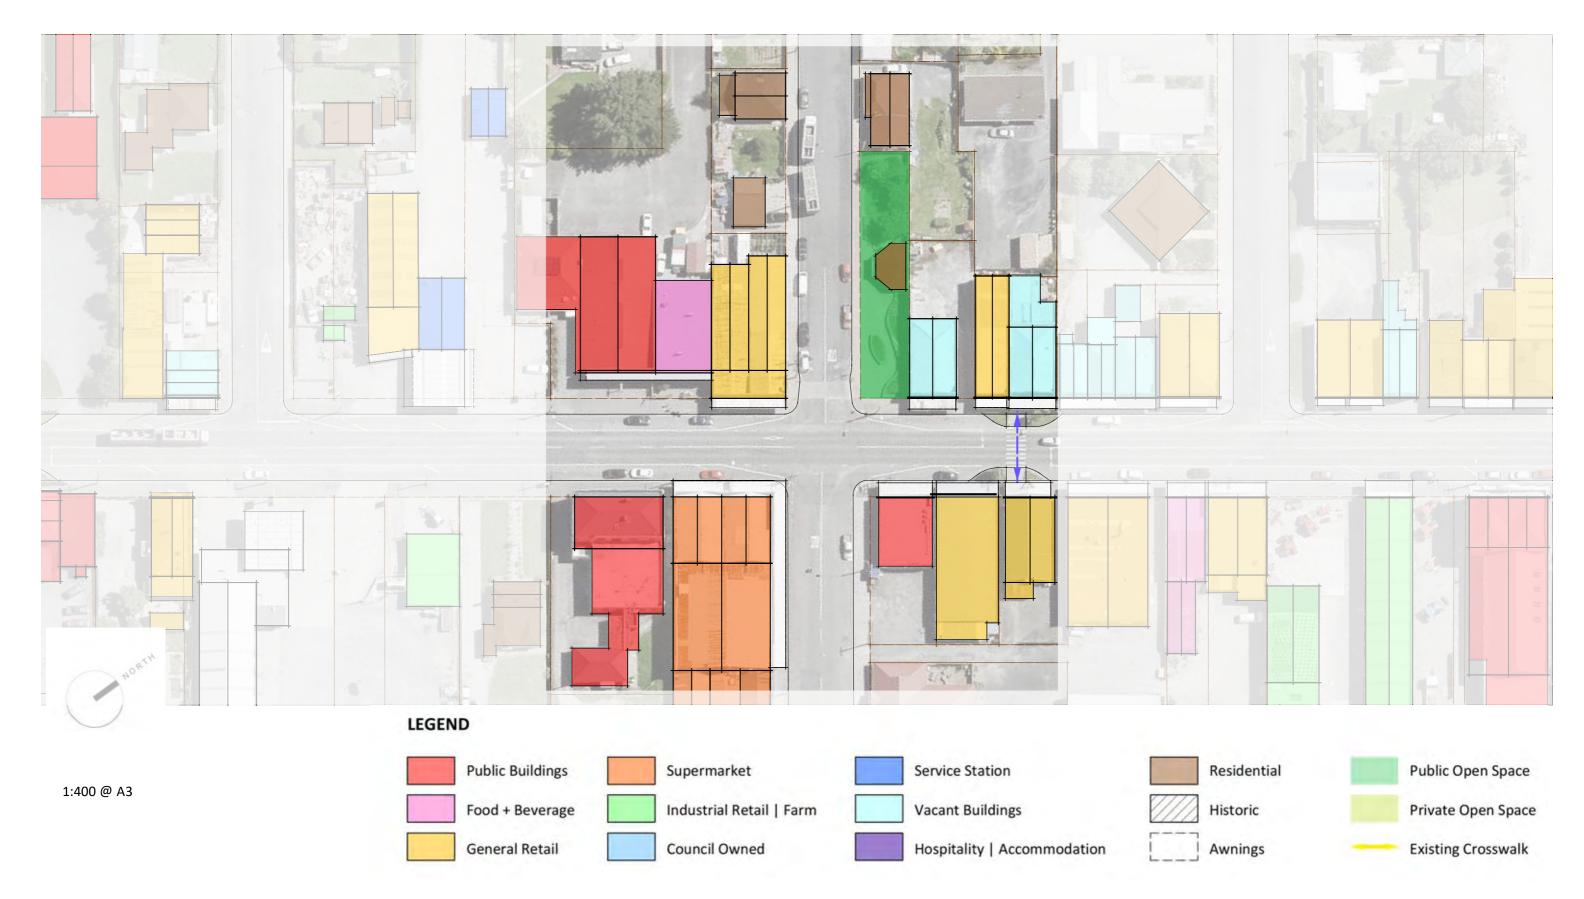

#### MILTON STREETSCAPE | Design Package 25 June 2020

PAST . PRESENT . FUTURE



rough & milne landscape architects

# **REGIONAL CONTEXT & HISTORY**



Milton overview & The 'Kink'



The Flour Mill



The Mill today



Old railway tunnel



Old Woollen Mill



Historic view down Union Street



Milton basin from Whales Fossil Lookout



Aerial of surrounding forest plantations

Toko Mouth beach



Milburn Quarry





The King of woolens

Y

River edge



Toko Mouth settlement

# SITE



MILTON STREETSCAPE | DESIGN PACKAGE

3

# LAND USE STUDY



# **OVERALL STREETSCAPE PLAN**



LEGEND

1:2500 @ A3





# **INITIAL DESIGN INSPIRATION**









6

# **PLAZA CONCEPT**









The undulating landscape



#### The Milton grid



The 'Kink'





The Toko River

#### PLAZA INITIAL CONCEPT PLAN





# **PLAZA CONCEPT PLAN OPTION A**



MILTON STREETSCAPE | DESIGN PACKAGE

# PLAZA BIRD'S EYE VIEW OPTION A



MILTON STREETSCAPE | DESIGN PACKAGE

# **PLAZA PERSPECTIVE OPTION A**



# PLAZA PERSPECTIVE NIGHT OPTION A



# **SCOPE CHANGE**



MILTON STREETSCAPE | DESIGN PACKAGE

# FINDING THE MIDDLE GROUND



Plaza initial concept plan

Plaza concept plan option A



# **HISTORICAL REFLECTION IN MATERIAL PALETTE - PAST**

TIMBER













# **GEOMETRIC FOUNDATION - PRESENT**







# **FURTHER DESIGN INSPIRATION**



MILTON STREETSCAPE