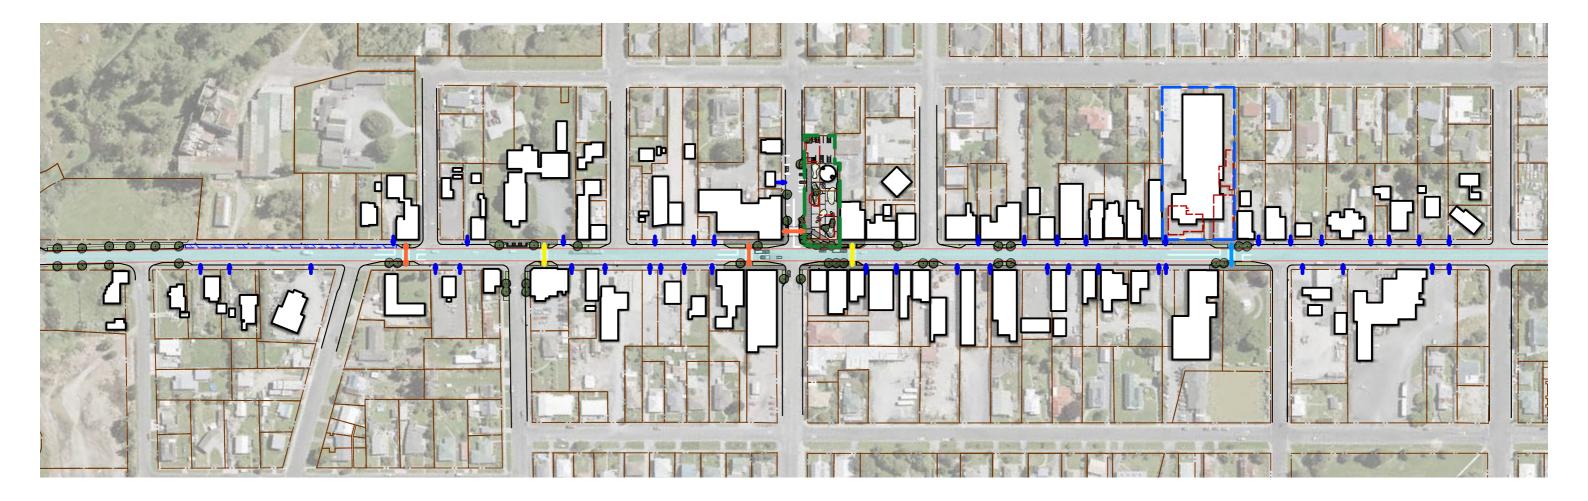

#### MILTON STREETSCAPE | Design Package 25 June 2020

PAST . PRESENT . FUTURE



rough & milne landscape architects

# **REGIONAL CONTEXT & HISTORY**



Milton overview & The 'Kink'



The Flour Mill



The Mill today



Old railway tunnel



Old Woollen Mill



Historic view down Union Street



Milton basin from Whales Fossil Lookout



Aerial of surrounding forest plantations

Toko Mouth beach



Milburn Quarry





The King of woolens

Y

River edge



Toko Mouth settlement

# SITE



MILTON STREETSCAPE | DESIGN PACKAGE

3

# LAND USE STUDY



# **OVERALL STREETSCAPE PLAN**



LEGEND

1:2500 @ A3





# **INITIAL DESIGN INSPIRATION**









6

# **PLAZA CONCEPT**









The undulating landscape



#### The Milton grid



The 'Kink'





The Toko River

#### PLAZA INITIAL CONCEPT PLAN





# **PLAZA CONCEPT PLAN OPTION A**



MILTON STREETSCAPE | DESIGN PACKAGE

# PLAZA BIRD'S EYE VIEW OPTION A



MILTON STREETSCAPE | DESIGN PACKAGE

# **PLAZA PERSPECTIVE OPTION A**



# PLAZA PERSPECTIVE NIGHT OPTION A



# **SCOPE CHANGE**



MILTON STREETSCAPE | DESIGN PACKAGE

# FINDING THE MIDDLE GROUND



Plaza initial concept plan

Plaza concept plan option A



# **HISTORICAL REFLECTION IN MATERIAL PALETTE - PAST**

TIMBER













# **GEOMETRIC FOUNDATION - PRESENT**







# **FURTHER DESIGN INSPIRATION**



MILTON STREETSCAPE | DESIGN PACKAGE

### **ARCHAEOLO