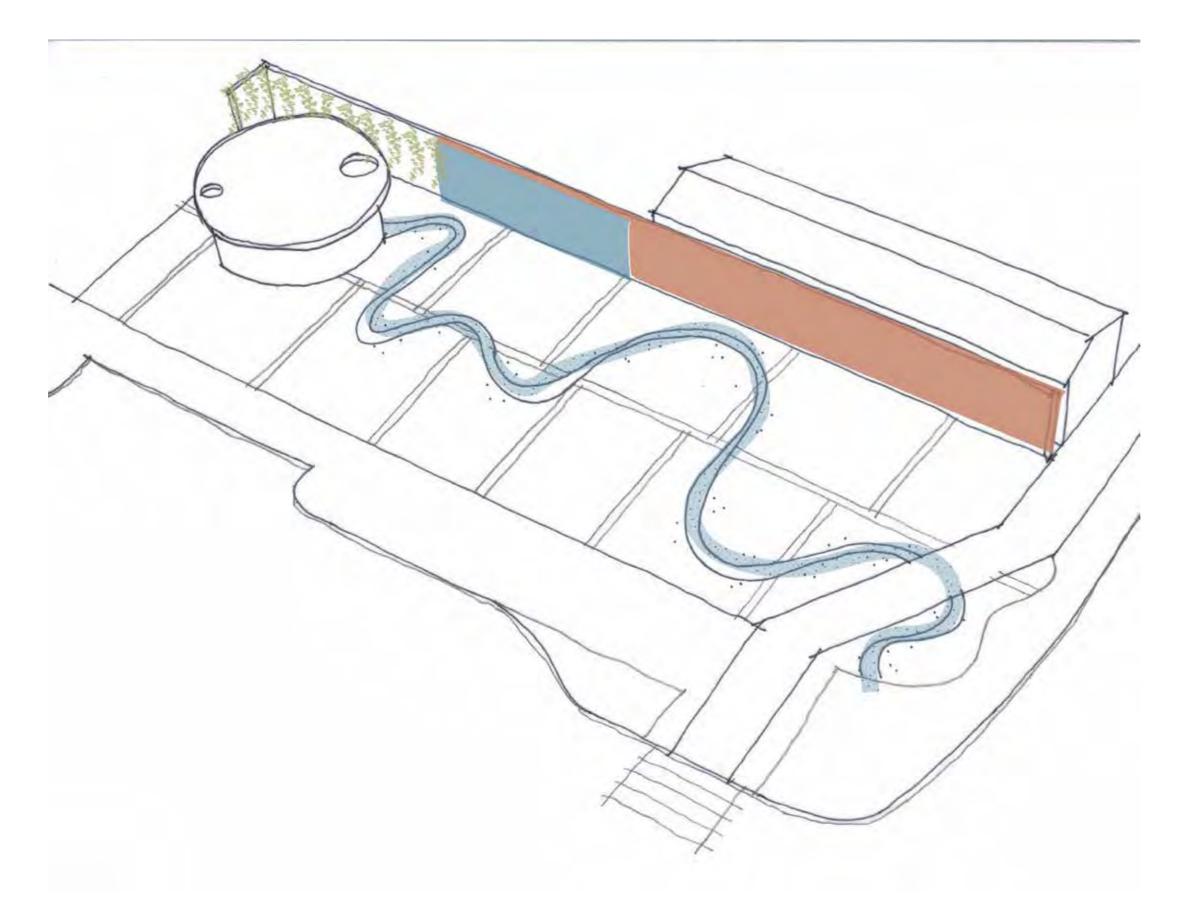

UND



Plaza initial concept plan

Plaza concept plan option A



# **HISTORICAL REFLECTION IN MATERIAL PALETTE - PAST**

TIMBER













# **GEOMETRIC FOUNDATION - PRESENT**







# **FURTHER DESIGN INSPIRATION**



MILTON STREETSCAPE | DESIGN PACKAGE

### **ARCHAEOLOGICAL NARRATIVE**







PAST

# PRESENT







Past is how the Māori used their natural environment. Navigating the Tokomairiro River with their Waka and poles Present is the material and geographical forms of Milton. Including both built and natural formations. Future is the people. An activation of the site. The community of Milton coming together and collectively moving forward.



MILTON STREETSCAPE | DESIGN PACKAGE

### FUTURE

#### **DESIGN BREAK DOWN - GRID & KINK**





### **DESIGN BREAK DOWN - WALL & RIVER**





### **DESIGN BREAK DOWN - MOUNDS**





### **DESIGN BREAK DOWN - TIMBER**





### **PLAZA CONCEPT PLAN OPTION B**



]

23

### PLAZA BIRD'S EYE VIEW OPTION B



MILTON STREETSCAPE | DESIGN PACKAGE

# PLAZA BIRD'S EYE NIGHT VIEW OPTION B



# PLAZA PERSPECTIVE ONE OPTION B



# PLAZA PERSPECTIVE ONE NIGHT OPTION B



#### PLAZA PERSPECTIVE TWO OPTION B



# PLAZA PERSPECTIVE TWO NIGHT OPTION B



# **PLAZA PERSPECTIVE THREE OPTION B**



# **PLAZA OPTION B PERSPECTIVE THREE NIGHT**



# **TOWN CENTRE FLOW/CONNECTIONS**



# **THE WALL - A RIVER'S JOURNEY**





The historic journey of the Tokomairiro River

MILTON STREETSCAPE | DESIGN PACKAGE



# **PLANTING PALETTE**





# **LIGHTING INSPIRATION**





### **COMPARE - OPTION A**





#### **COMPARE - OPTION B**