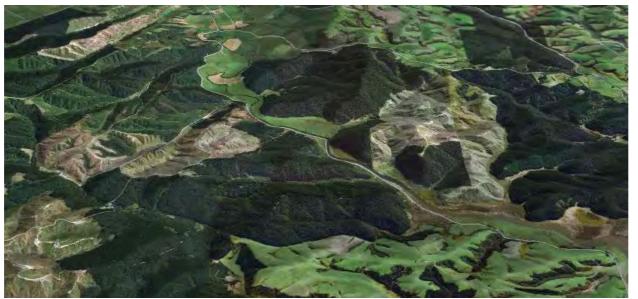

Aerial of surrounding forest plantations

Toko Mouth beach

Milburn Quarry

The King of woolens

Y

River edge

Toko Mouth settlement